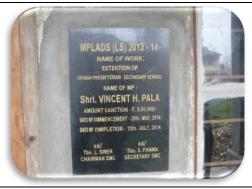

### CONSTRUCTION OF COMMUNITY HALL AT KHLIEHRIAT WEST VILLAGE

| Date of Inspection:                                    | 16.06.2016                                                                                 |
|--------------------------------------------------------|--------------------------------------------------------------------------------------------|
| Team of inspection officers:                           | Shri E.B.Lyngdoh, Assistant Director, Shri S.Sungoh Research Officer,                      |
|                                                        | Shri R.M.G. Nongtdu, Executive Engineer and Shri L.L.L Jyrwa, Junior Engineer              |
| Accompanied by:                                        | Shri Rimingson Daw, Assistant Engineer, Shri Rophel Bamon, Gram Sevak,                     |
|                                                        | Shri Mitchem Shullai, Gram Sevak, and Shri M. Lyngdoh, Gram Sevak.                         |
| Name of the Scheme:                                    | Construction of Community Hall at Khliehriat West Village                                  |
| Name of the MP:                                        | Shri V.H. Pala MP(LS)                                                                      |
| Year recommended/sanctioned:                           | 2014                                                                                       |
| Amount & Date of sanctioned by the DC:                 | Rs. 5,00,000/- Sanctioned on 14 <sup>th</sup> January 2014                                 |
| Reason for delay of sanction, if any:                  | Nil                                                                                        |
| Date of release of fund:                               |                                                                                            |
| 1 <sup>st</sup> instalment :-                          | Rs. 2,50,000/- released from Block Office on 30 <sup>th</sup> June 2014.                   |
| 2 <sup>nd</sup> instalment :-                          | Rs. 2,50,000/- released from Block Office on 10 <sup>th</sup> August 2015.                 |
| Reason for delay in release of fund, if any:           | Nil                                                                                        |
| Amount utilized:                                       | Rs. 5,00,000/-                                                                             |
| Date of commencement/starting of the                   | 20 <sup>th</sup> May 2014.                                                                 |
| work:                                                  |                                                                                            |
| Date of completion/Expected date of                    | 31 <sup>st</sup> May 2015                                                                  |
| completion:                                            |                                                                                            |
| Status of the work:                                    | Completed                                                                                  |
| Cause/Reason for delay in                              | Nil                                                                                        |
| sanction/completion of works:                          |                                                                                            |
| Whether inspection carried out from Block/DCs office:  | Yes, at regular intervals from Block Office.                                               |
| Name of executing agency:                              | The work is executed by the Local Committee, Khliehriat West Village.                      |
| Whether signboard erected or not:                      | No                                                                                         |
| Date of submission of UC:                              |                                                                                            |
| Date of submission of UC:  1 <sup>st</sup> Instalment: | Utilisation Certificate of 1 <sup>st</sup> instalment has been submitted to BDO,Khliehriat |
| 1 mstament.                                            | C &RD Block on 18 <sup>th</sup> Nov 2014 and                                               |
| 2 <sup>nd</sup> Instalment:                            | Utilisation Certificate of 2 <sup>nd</sup> instalment has been submitted to BDO,Khliehriat |
|                                                        | C &RD Block on 20 <sup>th</sup> August 2015                                                |
| In case of completed Scheme whether the                | Yes                                                                                        |
| completion Report/ Certificate submitted               |                                                                                            |
| to BDO/DC:                                             |                                                                                            |
| Impact of the scheme:                                  | Availability of Community Hall will benefit the local people for their various             |
|                                                        | needs like public awareness programmes ,Dorbar, awards ceremonies,                         |
|                                                        | dramatics plays, concerts performance, dance competition. etc.                             |
| Findings/Observations:                                 | 1. On observation it was found that the building constructed is sound and                  |
|                                                        | strong as good quality materials were used along with good workmanship.                    |
|                                                        | There are no visible defects such as cracks, water seepage, etc. It is also                |
|                                                        | well maintained.                                                                           |
|                                                        | 2 The Local Committee contributed Rs 15,00,000/- towards construction of                   |
|                                                        | the Community Hall .                                                                       |
|                                                        | 3.The members of the Local Committee were advised to erect a plague                        |
|                                                        | with complete details as specified in the Guidelines.                                      |
|                                                        |                                                                                            |
| Shri E.B. Lyngdoh, Assistant Director                  | -                                                                                          |
| Programme Implementation & Evaluation                  |                                                                                            |
|                                                        |                                                                                            |
| Shri S. Sungoh, Research Officer                       | <b> </b> -                                                                                 |
| Programme Implementation & Evaluation                  |                                                                                            |
|                                                        |                                                                                            |
| Shri R.M.G Nongtdu, Executive Engineer                 | -                                                                                          |
| State Project Implementation Cell of MPLADS            | under PI & Evaluation                                                                      |
|                                                        |                                                                                            |
| Shri L.L.L Jyrwa, Junior Engineer                      | -                                                                                          |
| State Project Implementation Cell of MPLADS            | under PI & Evaluation                                                                      |
|                                                        |                                                                                            |