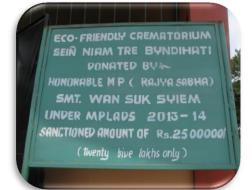

### CONSTRUCTION OF COMMUNITY HALL AT KHLIEHRIAT WEST VILLAGE

| Date of Inspection:                                    | 16.06.2016                                                                                 |
|--------------------------------------------------------|--------------------------------------------------------------------------------------------|
| Team of inspection officers:                           | Shri E.B.Lyngdoh, Assistant Director, Shri S.Sungoh Research Officer,                      |
|                                                        | Shri R.M.G. Nongtdu, Executive Engineer and Shri L.L.L Jyrwa, Junior Engineer              |
| Accompanied by:                                        | Shri Rimingson Daw, Assistant Engineer, Shri Rophel Bamon, Gram Sevak,                     |
|                                                        | Shri Mitchem Shullai, Gram Sevak, and Shri M. Lyngdoh, Gram Sevak.                         |
| Name of the Scheme:                                    | Construction of Community Hall at Khliehriat West Village                                  |
| Name of the MP:                                        | Shri V.H. Pala MP(LS)                                                                      |
| Year recommended/sanctioned:                           | 2014                                                                                       |
| Amount & Date of sanctioned by the DC:                 | Rs. 5,00,000/- Sanctioned on 14 <sup>th</sup> January 2014                                 |
| Reason for delay of sanction, if any:                  | Nil                                                                                        |
| Date of release of fund:                               |                                                                                            |
| 1 <sup>st</sup> instalment :-                          | Rs. 2,50,000/- released from Block Office on 30 <sup>th</sup> June 2014.                   |
| 2 <sup>nd</sup> instalment :-                          | Rs. 2,50,000/- released from Block Office on 10 <sup>th</sup> August 2015.                 |
| Reason for delay in release of fund, if any:           | Nil                                                                                        |
| Amount utilized:                                       | Rs. 5,00,000/-                                                                             |
| Date of commencement/starting of the                   | 20 <sup>th</sup> May 2014.                                                                 |
| work:                                                  |                                                                                            |
| Date of completion/Expected date of                    | 31 <sup>st</sup> May 2015                                                                  |
| completion:                                            |                                                                                            |
| Status of the work:                                    | Completed                                                                                  |
| Cause/Reason for delay in                              | Nil                                                                                        |
| sanction/completion of works:                          |                                                                                            |
| Whether inspection carried out from Block/DCs office:  | Yes, at regular intervals from Block Office.                                               |
| Name of executing agency:                              | The work is executed by the Local Committee, Khliehriat West Village.                      |
| Whether signboard erected or not:                      | No                                                                                         |
| Date of submission of UC:                              |                                                                                            |
| Date of submission of UC:  1 <sup>st</sup> Instalment: | Utilisation Certificate of 1 <sup>st</sup> instalment has been submitted to BDO,Khliehriat |
| 1 mstament.                                            | C &RD Block on 18 <sup>th</sup> Nov 2014 and                                               |
| 2 <sup>nd</sup> Instalment:                            | Utilisation Certificate of 2 <sup>nd</sup> instalment has been submitted to BDO,Khliehriat |
|                                                        | C &RD Block on 20 <sup>th</sup> August 2015                                                |
| In case of completed Scheme whether the                | Yes                                                                                        |
| completion Report/ Certificate submitted               |                                                                                            |
| to BDO/DC:                                             |                                                                                            |
| Impact of the scheme:                                  | Availability of Community Hall will benefit the local people for their various             |
|                                                        | needs like public awareness programmes ,Dorbar, awards ceremonies,                         |
|                                                        | dramatics plays, concerts performance, dance competition. etc.                             |
| Findings/Observations:                                 | 1. On observation it was found that the building constructed is sound and                  |
|                                                        | strong as good quality materials were used along with good workmanship.                    |
|                                                        | There are no visible defects such as cracks, water seepage, etc. It is also                |
|                                                        | well maintained.                                                                           |
|                                                        | 2 The Local Committee contributed Rs 15,00,000/- towards construction of                   |
|                                                        | the Community Hall .                                                                       |
|                                                        | 3.The members of the Local Committee were advised to erect a plague                        |
|                                                        | with complete details as specified in the Guidelines.                                      |
|                                                        |                                                                                            |
| Shri E.B. Lyngdoh, Assistant Director                  | -                                                                                          |
| Programme Implementation & Evaluation                  |                                                                                            |
|                                                        |                                                                                            |
| Shri S. Sungoh, Research Officer                       | <b> </b> -                                                                                 |
| Programme Implementation & Evaluation                  |                                                                                            |
|                                                        |                                                                                            |
| Shri R.M.G Nongtdu, Executive Engineer                 | -                                                                                          |
| State Project Implementation Cell of MPLADS            | under PI & Evaluation                                                                      |
|                                                        |                                                                                            |
| Shri L.L.L Jyrwa, Junior Engineer                      | -                                                                                          |
| State Project Implementation Cell of MPLADS            | under PI & Evaluation                                                                      |
|                                                        |                                                                                            |