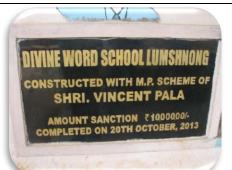

|

#### CONSTRUCTION OF BUILDING OF DIVINE WORDS SCHOOL, LUMSHNONG







| Date of Inspection                           | 16.06.2016                                                                     |
|----------------------------------------------|--------------------------------------------------------------------------------|
| Team of inspection officers                  | Shri E.B.Lyngdoh, Assistant Director, Shri S.Sungoh, Research Officer, Shri    |
|                                              | R.M.G. Nongtdu, Executive Engineer and Shri L.L.L Jyrwa, Junior Engineer       |
| Accompanied by                               | Shri Rimingson Daw, Assistant Engineer, Shri Rophel Bamon, Gram Sevak,         |
|                                              | Shri Mitchem Shullai, Gram Sevak, and Shri M. Lyngdoh, Gram Sevak.             |
| Name of the