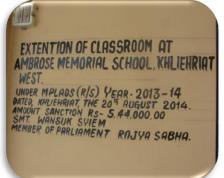

of MPLADS            | under PI & Evaluation                                                                      |
|                                                        |                                                                                            |
| Shri L.L.L Jyrwa, Junior Engineer                      | -                                                                                          |
| State Project Implementation Cell of MPLADS            | under PI & Evaluation                                                                      |
|                                                        |                                                                                            |

#### EXTENSION OF CLASS ROOM AT AMBROSE MEMORIAL SCHOOL, KHLIEHRIAT WEST







| Date of Inspection: