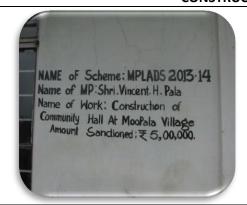

### CONSTRUCTION OF COMMUNITY HALL AT KHLIEHRIAT WEST VILLAGE

| Date of Inspection:                                    | 16.06.2016                                                                                 |
|--------------------------------------------------------|--------------------------------------------------------------------------------------------|
| Team of inspection officers:                           | Shri E.B.Lyngdoh, Assistant Director, Shri S.Sungoh Research Officer,                      |
|                                                        | Shri R.M.G. Nongtdu, Executive Engineer and Shri L.L.L Jyrwa, Junior Engineer              |
| Accompanied by:                                        | Shri Rimingson Daw, Assistant Engineer, Shri Rophel Bamon, Gram Sevak,                     |
|                                                        | Shri Mitchem Shullai, Gram Sevak, and Shri M. Lyngdoh, Gram Sevak.                         |
| Name of the Scheme:                                    | Construction of Community Hall at Khliehriat West Village                                  |
| Name of the MP:                                        | Shri V.H. Pala MP(LS)                                                                      |
| Year recommended/sanctioned:                           | 2014                                                                                       |
| Amount & Date of sanctioned by the DC:                 | Rs. 5,00,000/- Sanctioned on 14 <sup>th</sup> January 2014                                 |
| Reason for delay of sanction, if any:                  | Nil                                                                                        |
| Date of release of fund:                               |                                                                                            |
| 1 <sup>st</sup> instalment :-                          | Rs. 2,50,000/- released from Block Office on 30 <sup>th</sup> June 2014.                   |
| 2 <sup>nd</sup> instalment :-                          | Rs. 2,50,000/- released from Block Office on 10 <sup>th</sup> August 2015.                 |
| Reason for delay in release of fund, if any:           | Nil                                                                                        |
| Amount utilized:                                       | Rs. 5,00,000/-                                                                             |
| Date of commencement/starting of the                   | 20 <sup>th</sup> May 2014.                                                                 |
| work:                                                  |                                                                                            |
| Date of completion/Expected date of                    | 31 <sup>st</sup> May 2015                                                                  |
| completion:                                            |                                                                                            |
| Status of the work:                                    | Completed                                                                                  |
| Cause/Reason for delay in                              | Nil                                                                                        |
| sanction/completion of works:                          |                                                                                            |
| Whether inspection carried out from Block/DCs office:  | Yes, at regular intervals from Block Office.                                               |
| Name of executing agency:                              | The work is executed by the Local Committee, Khliehriat West Village.                      |
| Whether signboard erected or not:                      | No                                                                                         |
| Date of submission of UC:                              |                                                                                            |
| Date of submission of UC:  1 <sup>st</sup> Instalment: | Utilisation Certificate of 1 <sup>st</sup> instalment has been submitted to BDO,Khliehriat |
| 1 mstament.                                            | C &RD Block on 18 <sup>th</sup> Nov 2014 and                                               |
| 2 <sup>nd</sup> Instalment:                            | Utilisation Certificate of 2 <sup>nd</sup> instalment has been submitted to BDO,Khliehriat |
|                                                        | C &RD Block on 20 <sup>th</sup> August 2015                                                |
| In case of completed Scheme whether the                | Yes                                                                                        |
| completion Report/ Certificate submitted               |                                                                                            |
| to BDO/DC:                                             |                                                                                            |
| Impact of the scheme:                                  | Availability of Community Hall will benefit the local people for their various             |
|                                                        | needs like public awareness programmes ,Dorbar, awards ceremonies,                         |
|                                                        | dramatics plays, concerts performance, dance competition. etc.                             |
| Findings/Observations:                                 | 1. On observation it was found that the building constructed is sound and                  |
|                                                        | strong as good quality materials were used along with good workmanship.                    |
|                                                        | There are no visible defects such as cracks, water seepage, etc. It is also                |
|                                                        | well maintained.                                                                           |
|                                                        | 2 The Local Committee contributed Rs 15,00,000/- towards construction of                   |
|                                                        | the Community Hall .                                                                       |
|                                                        | 3.The members of the Local Committee were advised to erect a plague                        |
|                                                        | with complete details as specified in the Guidelines.                                      |
|                                                        |                                                                                            |
| Shri E.B. Lyngdoh, Assistant Director                  | -                                                                                          |
| Programme Implementation & Evaluation                  |                                                                                            |
|                                                        |                                                                                            |
| Shri S. Sungoh, Research Officer                       | <b> </b> -                                                                                 |
| Programme Implementation & Evaluation                  |                                                                                            |
|                                                        |                                                                                            |
| Shri R.M.G Nongtdu, Executive Engineer                 | -                                                                                          |
| State Project Implementation Cell of MPLADS            | under PI & Evaluation                                                                      |
|                                                        |                                                                                            |
| Shri L.L.L Jyrwa, Junior Engineer                      | -                                                                                          |
| State Project Implementation Cell of MPLADS            | under PI & Evaluation                                                                      |
|                                                        |                                                                                            |