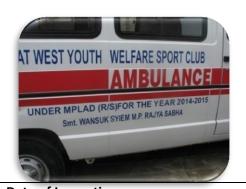

### CONSTRUCTION OF COMMUNITY HALL AT KHLIEHRIAT WEST VILLAGE

| Date of Inspection:                                    | 16.06.2016                                                                                 |
|--------------------------------------------------------|--------------------------------------------------------------------------------------------|
| Team of inspection officers:                           | Shri E.B.Lyngdoh, Assistant Director, Shri S.Sungoh Research Officer,                      |
|                                                        | Shri R.M.G. Nongtdu, Executive Engineer and Shri L.L.L Jyrwa, Junior Engineer              |
| Accompanied by:                                        | Shri Rimingson Daw, Assistant Engineer, Shri Rophel Bamon, Gram Sevak,                     |
|                                                        | Shri Mitchem Shullai, Gram Sevak, and Shri M. Lyngdoh, Gram Sevak.                         |
| Name of the Scheme:                                    | Construction of Community Hall at Khliehriat West Village                                  |
| Name of the MP:                                        | Shri V.H. Pala MP(LS)                                                                      |
| Year recommended/sanctioned:                           | 2014                                                                                       |
| Amount & Date of sanctioned by the DC:                 | Rs. 5,00,000/- Sanctioned on 14 <sup>th</sup> January 2014                                 |
| Reason for delay of sanction, if any:                  | Nil                                                                                        |
| Date of release of fund:                               |                                                                                            |
| 1 <sup>st</sup> instalment :-                          | Rs. 2,50,000/- released from Block Office on 30 <sup>th</sup> June 2014.                   |
| 2 <sup>nd</sup> instalment :-                          | Rs. 2,50,000/- released from Block Office on 10 <sup>th</sup> August 2015.                 |
| Reason for delay in release of fund, if any:           | Nil                                                                                        |
| Amount utilized:                                       | Rs. 5,00,000/-                                                                             |
| Date of commencement/starting of the                   | 20 <sup>th</sup> May 2014.                                                                 |
| work:                                                  |                                                                                            |
| Date of completion/Expected date of                    | 31 <sup>st</sup> May 2015                                                                  |
| completion:                                            |                                                                                            |
| Status of the work:                                    | Completed                                                                                  |
| Cause/Reason for delay in                              | Nil                                                                                        |
| sanction/completion of works:                          |                                                                                            |
| Whether inspection carried out from Block/DCs office:  | Yes, at regular intervals from Block Office.                                               |
| Name of executing agency:                              | The work is executed by the Local Committee, Khliehriat West Village.                      |
| Whether signboard erected or not:                      | No                                                                                         |
| Date of submission of UC:                              |                                                                                            |
| Date of submission of UC:  1 <sup>st</sup> Instalment: | Utilisation Certificate of 1 <sup>st</sup> instalment has been submitted to BDO,Khliehriat |
| 1 mstament.                                            | C &RD Block on 18 <sup>th</sup> Nov 2014 and                                               |
| 2 <sup>nd</sup> Instalment:                            | Utilisation Certificate of 2 <sup>nd</sup> instalment has been submitted to BDO,Khliehriat |
|                                                        | C &RD Block on 20 <sup>th</sup> August 2015                                                |
| In case of completed Scheme whether the                | Yes                                                                                        |
| completion Report/ Certificate submitted               |                                                                                            |
| to BDO/DC:                                             |                                                                                            |
| Impact of the scheme:                                  | Availability of Community Hall will benefit the local people for their various             |
|                                                        | needs like public awareness programmes ,Dorbar, awards ceremonies,                         |
|                                                        | dramatics plays, concerts performance, dance competition. etc.                             |
| Findings/Observations:                                 | 1. On observation it was found that the building constructed is sound and                  |
|                                                        | strong as good quality materials were used along with good workmanship.                    |
|                                                        | There are no visible defects such as cracks, water seepage, etc. It is also                |
|                                                        | well maintained.                                                                           |
|                                                        | 2 The Local Committee contributed Rs 15,00,000/- towards construction of                   |
|                                                        | the Community Hall .                                                                       |
|                                                        | 3.The members of the Local Committee were advised to erect a plague                        |
|                                                        | with complete details as specified in the Guidelines.                                      |
|                                                        |                                                                                            |
| Shri E.B. Lyngdoh, Assistant Director                  | -                                                                                          |
| Programme Implementation & Evaluation                  |                                                                                            |
|                                                        |                                                                                            |
| Shri S. Sungoh, Research Officer                       | <b> </b> -                                                                                 |
| Programme Implementation & Evaluation                  |                                                                                            |
|                                                        |                                                                                            |
| Shri R.M.G Nongtdu, Executive Engineer                 | -                                                                                          |
| State Project Implementation Cell of MPLADS            | under PI & Evaluation                                                                      |
|                                                        |                                                                                            |
| Shri L.L.L Jyrwa, Junior Engineer                      | -                                                                                          |
| State Project Implementation Cell of MPLADS            | under PI & Evaluation                                                                      |
|                                                        |                                                                                            |