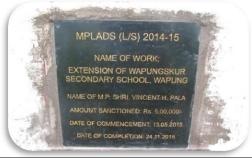

### CONSTRUCTION OF COMMUNITY HALL AT KHLIEHRIAT WEST VILLAGE

| Date of Inspection:                                    | 16.06.2016                                                                                 |
|--------------------------------------------------------|--------------------------------------------------------------------------------------------|
| Team of inspection officers:                           | Shri E.B.Lyngdoh, Assistant Director, Shri S.Sungoh Research Officer,                      |
|                                                        | Shri R.M.G. Nongtdu, Executive Engineer and Shri L.L.L Jyrwa, Junior Engineer              |
| Accompanied by:                                        | Shri Rimingson Daw, Assistant Engineer, Shri Rophel Bamon, Gram Sevak,                     |
|                                                        | Shri Mitchem Shullai, Gram Sevak, and Shri M. Lyngdoh, Gram Sevak.                         |
| Name of the Scheme:                                    | Construction of Community Hall at Khliehriat West Village                                  |
| Name of the MP:                                        | Shri V.H. Pala MP(LS)                                                                      |
| Year recommended/sanctioned:                           | 2014                                                                                       |
| Amount & Date of sanctioned by the DC:                 | Rs. 5,00,000/- Sanctioned on 14 <sup>th</sup> January 2014                                 |
| Reason for delay of sanction, if any:                  | Nil                                                                                        |
| Date of release of fund:                               |                                                                                            |
| 1 <sup>st</sup> instalment :-                          | Rs. 2,50,000/- released from Block Office on 30 <sup>th</sup> June 2014.                   |
| 2 <sup>nd</sup> instalment :-                          | Rs. 2,50,000/- released from Block Office on 10 <sup>th</sup> August 2015.                 |
| Reason for delay in release of fund, if any:           | Nil                                                                                        |
| Amount utilized:                                       | Rs. 5,00,000/-                                                                             |
| Date of commencement/starting of the                   | 20 <sup>th</sup> May 2014.                                                                 |
| work:                                                  |                                                                                            |
| Date of completion/Expected date of                    | 31 <sup>st</sup> May 2015                                                                  |
| completion:                                            |                                                                                            |
| Status of the work:                                    | Completed                                                                                  |
| Cause/Reason for delay in                              | Nil                                                                                        |
| sanction/completion of works:                          |                                                                                            |
| Whether inspection carried out from Block/DCs office:  | Yes, at regular intervals from Block Office.                                               |
| Name of executing agency:                              | The work is executed by the Local Committee, Khliehriat West Village.                      |
| Whether signboard erected or not:                      | No                                                                                         |
| Date of submission of UC:                              |                                                                                            |
| Date of submission of UC:  1 <sup>st</sup> Instalment: | Utilisation Certificate of 1 <sup>st</sup> instalment has been submitted to BDO,Khliehriat |
| 1 mstament.                                            | C &RD Block on 18 <sup>th</sup> Nov 2014 and                                               |
| 2 <sup>nd</sup> Instalment:                            | Utilisation Certificate of 2 <sup>nd</sup> instalment has been submitted to BDO,Khliehriat |
|                                                        | C &RD Block on 20 <sup>th</sup> August 2015                                                |
| In case of completed Scheme whether the                | Yes                                                                                        |
| completion Report/ Certificate submitted               |                                                                                            |
| to BDO/DC:                                             |                                                                                            |
| Impact of the scheme:                                  | Availability of Community Hall will benefit the local people for their various             |
|                                                        | needs like public awareness programmes ,Dorbar, awards ceremonies,                         |
|                                                        | dramatics plays, concerts performance, dance competition. etc.                             |
| Findings/Observations:                                 | 1. On observation it was found that the building constructed is sound and                  |
|                                                        | strong as good quality materials were used along with good workmanship.                    |
|                                                        | There are no visible defects such as cracks, water seepage, etc. It is also                |
|                                                        | well maintained.                                                                           |
|                                                        | 2 The Local Committee contributed Rs 15,00,000/- towards construction of                   |
|                                                        | the Community Hall .                                                                       |
|                                                        | 3.The members of the Local Committee were advised to erect a plague                        |
|                                                        | with complete details as specified in the Guidelines.                                      |
|                                                        |                                                                                            |
| Shri E.B. Lyngdoh, Assistant Director                  | -                                                                                          |
| Programme Implementation & Evaluation                  |                                                                                            |
|                                                        |                                                                                            |
| Shri S. Sungoh, Research Officer                       | <b> </b> -                                                                                 |
| Programme Implementation & Evaluation                  |                                                                                            |
|                                                        |                                                                                            |
| Shri R.M.G Nongtdu, Executive Engineer                 | -                                                                                          |
| State Project Implementation Cell of MPLADS            | under PI & Evaluation                                                                      |
|                                                        |                                                                                            |
| Shri L.L.L Jyrwa, Junior Engineer                      | -                                                                                          |
| State Project Implementation Cell of MPLADS            | under PI & Evaluation                                                                      |
|                                                        |                                                                                            |