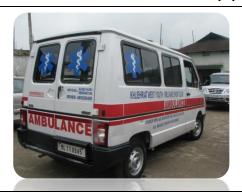

### CONSTRUCTION OF COMMUNITY HALL AT KHLIEHRIAT WEST VILLAGE

| Date of Inspection:                                    | 16.06.2016                                                                                 |
|--------------------------------------------------------|--------------------------------------------------------------------------------------------|
| Team of inspection officers:                           | Shri E.B.Lyngdoh, Assistant Director, Shri S.Sungoh Research Officer,                      |
|                                                        | Shri R.M.G. Nongtdu, Executive Engineer and Shri L.L.L Jyrwa, Junior Engineer              |
| Accompanied by:                                        | Shri Rimingson Daw, Assistant Engineer, Shri Rophel Bamon, Gram Sevak,                     |
|                                                        | Shri Mitchem Shullai, Gram Sevak, and Shri M. Lyngdoh, Gram Sevak.                         |
| Name of the Scheme:                                    | Construction of Community Hall at Khliehriat West Village                                  |
| Name of the MP:                                        | Shri V.H. Pala MP(LS)                                                                      |
| Year recommended/sanctioned:                           | 2014                                                                                       |
| Amount & Date of sanctioned by the DC:                 | Rs. 5,00,000/- Sanctioned on 14 <sup>th</sup> January 2014                                 |
| Reason for delay of sanction, if any:                  | Nil                                                                                        |
| Date of release of fund:                               |                                                                                            |
| 1 <sup>st</sup> instalment :-                          | Rs. 2,50,000/- released from Block Office on 30 <sup>th</sup> June 2014.                   |
| 2 <sup>nd</sup> instalment :-                          | Rs. 2,50,000/- released from Block Office on 10 <sup>th</sup> August 2015.                 |
| Reason for delay in release of fund, if any:           | Nil                                                                                        |
| Amount utilized:                                       | Rs. 5,00,000/-                                                                             |
| Date of commencement/starting of the                   | 20 <sup>th</sup> May 2014.                                                                 |
| work:                                                  |                                                                                            |
| Date of completion/Expected date of                    | 31 <sup>st</sup> May 2015                                                                  |
| completion:                                            |                                                                                            |
| Status of the work:                                    | Completed                                                                                  |
| Cause/Reason for delay in                              | Nil                                                                                        |
| sanction/completion of works:                          |                                                                                            |
| Whether inspection carried out from Block/DCs office:  | Yes, at regular intervals from Block Office.                                               |
| Name of executing agency:                              | The work is executed by the Local Committee, Khliehriat West Village.                      |
| Whether signboard erected or not:                      | No                                                                                         |
| Date of submission of UC:                              |                                                                                            |
| Date of submission of UC:  1 <sup>st</sup> Instalment: | Utilisation Certificate of 1 <sup>st</sup> instalment has been submitted to BDO,Khliehriat |
| 1 mstament.                                            | C &RD Block on 18 <sup>th</sup> Nov 2014 and                                               |
| 2 <sup>nd</sup> Instalment:                            | Utilisation Certificate of 2 <sup>nd</sup> instalment has been submitted to BDO,Khliehriat |
|                                                        | C &RD Block on 20 <sup>th</sup> August 2015                                                |
| In case of completed Scheme whether the                | Yes                                                                                        |
| completion Report/ Certificate submitted               |                                                                                            |
| to BDO/DC:                                             |                                                                                            |
| Impact of the scheme:                                  | Availability of Community Hall will benefit the local people for their various             |
|                                                        | needs like public awareness programmes ,Dorbar, awards ceremonies,                         |
|                                                        | dramatics plays, concerts performance, dance competition. etc.                             |
| Findings/Observations:                                 | 1. On observation it was found that the building constructed is sound and                  |
|                                                        | strong as good quality materials were used along with good workmanship.                    |
|                                                        | There are no visible defects such as cracks, water seepage, etc. It is also                |
|                                                        | well maintained.                                                                           |
|                                                        | 2 The Local Committee contributed Rs 15,00,000/- towards construction of                   |
|                                                        | the Community Hall .                                                                       |
|                                                        | 3.The members of the Local Committee were advised to erect a plague                        |
|                                                        | with complete details as specified in the Guidelines.                                      |
|                                                        |                                                                                            |
| Shri E.B. Lyngdoh, Assistant Director                  | -                                                                                          |
| Programme Implementation & Evaluation                  |                                                                                            |
|                                                        |                                                                                            |
| Shri S. Sungoh, Research Officer                       | <b> </b> -                                                                                 |
| Programme Implementation & Evaluation                  |                                                                                            |
|                                                        |                                                                                            |
| Shri R.M.G Nongtdu, Executive Engineer                 | -                                                                                          |
| State Project Implementation Cell of MPLADS            | under PI & Evaluation                                                                      |
|                                                        |                                                                                            |
| Shri L.L.L Jyrwa, Junior Engineer                      | -                                                                                          |
| State Project Implementation Cell of MPLADS            | under PI & Evaluation                                                                      |
|                                                        |                                                                                            |