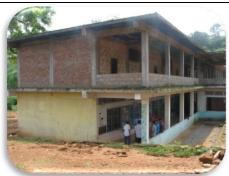

|

#### CONSTRUCTION OF BUILDING OF DIVINE WORDS SCHOOL, LUMSHNONG







| Date of Inspection                           | 16.06.2016                                                                     |
|----------------------------------------------|--------------------------------------------------------------------------------|
| Team of inspection officers                  | Shri E.B.Lyngdoh, Assistant Director, Shri S.Sungoh, Research Officer, Shri    |
|                                              | R.M.G. Nongtdu, Executive Engineer and Shri L.L.L Jyrwa, Junior Engineer       |
| Accompanied by                               | Shri Rimingson Daw, Assistant Engineer, Shri Rophel Bamon, Gram Sevak,         |
|                                              | Shri Mitchem Shullai, Gram Sevak, and Shri M. Lyngdoh, Gram Sevak.             |
| Name of the Sc