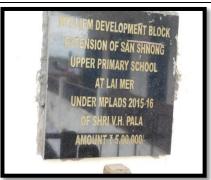

# EXTENSION OF SANSHNONG U.P. SCHOOL, 3<sup>RD</sup> MILE, UPPER SHILLONG

| Date of Inspection:           | 18 <sup>th</sup> August 2017                                    |                                                            |                                                       |  |
|-------------------------------|-----------------------------------------------------------------|------------------------------------------------------------|-------------------------------------------------------|--|
| Team of inspection officer    | s: Shri E.B. L                                                  | yngdoh, Assistant l                                        | Director, Shri S. Sungoh, Research Officer,           |  |
|                               | Shri R.M.C                                                      | G. Nongtdu, Executi                                        | ve Engineer and Shri L.L.L. Jyrwa, Junior Engineer    |  |
| Accompanied by:               | Shri B. Wa                                                      | Shri B. Wanniang, Junior Engineer, Mylliem Block           |                                                       |  |
| Name of the Scheme:           | Extension                                                       | of Sanshnong U.P.                                          | School, 3 <sup>rd</sup> Mile, Upper Shillong          |  |
| Name of the MP:               | Shri. V.H.                                                      | Pala, MP(LS)                                               |                                                       |  |
| Year recommended/sanct        | ioned:                                                          | 2015-16                                                    |                                                       |  |
| Amount & Date of sanction     | on by the DC:                                                   | Rs.5,00,000/- sanctioned on 16 <sup>th</sup> December 2015 |                                                       |  |
| Reason for delay in sanct     | ion, if any:                                                    | Nil                                                        |                                                       |  |
| Date of release of fund:      | <u>-</u>                                                        |                                                            |                                                       |  |
| 1 <sup>st</sup> instalment :- |                                                                 | 23 <sup>rd</sup> February 201                              | 6.                                                    |  |
| 2 <sup>nd</sup> instalment :- |                                                                 | 16 <sup>th</sup> August 2016.                              |                                                       |  |
| Reason for delay in releas    | se of fund, if an                                               | y:                                                         | Nil                                                   |  |
| Amount utilized:              |                                                                 |                                                            | Rs. 5,00,000/-                                        |  |
| Date of commencement/s        | tarting of the w                                                | ork:                                                       | 14 <sup>th</sup> February 2016                        |  |
| Date of completion/Exped      |                                                                 |                                                            | 14 <sup>th</sup> August 2016                          |  |
| Status of the work:           |                                                                 |                                                            | Work Completed                                        |  |
| Cause/Reason for delay in     | n sanction/comp                                                 | oletion of works:                                          | Nil                                                   |  |
| Whether inspection carri      | ed out from Blo                                                 | ock/DCs office:                                            | Yes, at regular intervals from Block Office.          |  |
| Name of executing agency      | y <b>:</b>                                                      | The work is execu                                          | uted by the Managing Committee                        |  |
| Whether signboard erect       | ed or not:                                                      | Yes                                                        |                                                       |  |
| Date of submission of UC      | :                                                               |                                                            |                                                       |  |
| 1 <sup>st</sup> instalment :- |                                                                 |                                                            |                                                       |  |
|                               | 2 <sup>nd</sup> instalment :-                                   |                                                            |                                                       |  |
| In case of completed sche     |                                                                 |                                                            |                                                       |  |
| Report/Certificate submi      | tted to BDO/DO                                                  | C:                                                         |                                                       |  |
| Impact of the Scheme:         |                                                                 |                                                            | more students for better education & to ease the      |  |
|                               | problem of cong                                                 |                                                            |                                                       |  |
| Findings/Observations:        |                                                                 |                                                            | d that the extension of Sanshnong U.P School is       |  |
|                               |                                                                 |                                                            | oms constructed with usage of good quality materials. |  |
|                               |                                                                 | rmed that ₹ 35,00                                          | 00/- had been contributed by the School Managing      |  |
|                               | Committee.                                                      |                                                            |                                                       |  |
|                               | 3. Its dimensio                                                 |                                                            |                                                       |  |
|                               | Plinth area L=6.3m and B=4.2m.                                  |                                                            |                                                       |  |
|                               | Window size: 1.2m * 1.5m (18 nos)Door: 75cm*180cm (2 nos).      |                                                            |                                                       |  |
|                               | Chowkat: (10*6* 440) cm (2nos)Veranda: L=13.6m and Width=1.15m. |                                                            |                                                       |  |
|                               | Parapet Brick railing: L=13.6m and H=70cm                       |                                                            |                                                       |  |
|                               |                                                                 | ailing: L=13.6m H                                          |                                                       |  |
|                               | Slab: L=                                                        |                                                            |                                                       |  |
|                               | Column                                                          | 1 s1ze: 28cm*28cm                                          | (10 nos)Beam size: 25cm * 28cm.                       |  |
|                               |                                                                 |                                                            |                                                       |  |
|                               |                                                                 |                                                            |                                                       |  |
|                               |                                                                 |                                                            |                                                       |  |