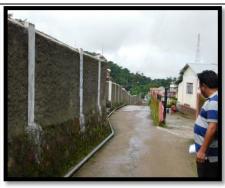

# CONSTRUCTION OF FENCING FOR SANMER SECONDARY SCHOOL, 5<sup>TH</sup> MILE, UPPER SHILLONG

| Date of Inspection:                | 18 <sup>th</sup> Augus                                                                                                                                                                                                                                                                                                                                                                 | t 2017                                                                   |                                                   |  |
|------------------------------------|----------------------------------------------------------------------------------------------------------------------------------------------------------------------------------------------------------------------------------------------------------------------------------------------------------------------------------------------------------------------------------------|--------------------------------------------------------------------------|---------------------------------------------------|--|
| Team of inspection officers        | Shri E.B. L                                                                                                                                                                                                                                                                                                                                                                            | Shri E.B. Lyngdoh, Assistant Director, Shri S. Sungoh, Research Officer, |                                                   |  |
| -                                  | Shri R.M.G                                                                                                                                                                                                                                                                                                                                                                             | . Nongtdu, Executive En                                                  | ngineer and Shri L.L.L. Jyrwa, Junior Engineer    |  |
| Accompanied by:                    |                                                                                                                                                                                                                                                                                                                                                                                        | Shri B. Wanniang, Junior Engineer, Mylliem Block                         |                                                   |  |
| Name of the Scheme:                | Constructio                                                                                                                                                                                                                                                                                                                                                                            | on of Fencing for Sanmer                                                 | Sec. School, 5 <sup>th</sup> Mile, Upper Shillong |  |
| Name of the MP:                    | Smt. W. Sy                                                                                                                                                                                                                                                                                                                                                                             | Smt. W. Syiem, MP(RS)                                                    |                                                   |  |
| Year recommended/sanction          | ned:                                                                                                                                                                                                                                                                                                                                                                                   | 2014-15                                                                  |                                                   |  |
| Amount & Date of sanction          | by the DC:                                                                                                                                                                                                                                                                                                                                                                             | Rs 9,61,000/- sanction                                                   | ned on 11 <sup>th</sup> May 2015                  |  |
| Reason for delay in sanction       | n, if any:                                                                                                                                                                                                                                                                                                                                                                             | Nil                                                                      |                                                   |  |
| Date of release of fund:           |                                                                                                                                                                                                                                                                                                                                                                                        |                                                                          |                                                   |  |
| 1 <sup>st</sup> instalment :-      |                                                                                                                                                                                                                                                                                                                                                                                        | 16 <sup>th</sup> June 2015.                                              |                                                   |  |
| 2 <sup>nd</sup> instalment :-      |                                                                                                                                                                                                                                                                                                                                                                                        | 22 <sup>nd</sup> March 2016.                                             |                                                   |  |
| Reason for delay in release        | of fund, if an                                                                                                                                                                                                                                                                                                                                                                         | <b>y:</b>                                                                | Nil                                               |  |
| Amount utilized:                   |                                                                                                                                                                                                                                                                                                                                                                                        |                                                                          | Rs. 9,61,000/-                                    |  |
| Date of commencement/sta           | rting of the w                                                                                                                                                                                                                                                                                                                                                                         | ork:                                                                     | 16 <sup>th</sup> June 2015                        |  |
| Date of completion/Expect          | ed date of com                                                                                                                                                                                                                                                                                                                                                                         | pletion:                                                                 | 23 <sup>rd</sup> March 2016                       |  |
| Status of the work:                |                                                                                                                                                                                                                                                                                                                                                                                        |                                                                          | Work Completed                                    |  |
| Cause/Reason for delay in          |                                                                                                                                                                                                                                                                                                                                                                                        |                                                                          | Nil                                               |  |
| Whether inspection carried         | l out from Blo                                                                                                                                                                                                                                                                                                                                                                         |                                                                          | Yes, at regular intervals from Block Office.      |  |
| Name of executing agency:          | Name of executing agency:                                                                                                                                                                                                                                                                                                                                                              |                                                                          | by the Managing Committee of the School.          |  |
|                                    | Whether signboard erected or not:                                                                                                                                                                                                                                                                                                                                                      |                                                                          |                                                   |  |
| Date of submission of UC:          |                                                                                                                                                                                                                                                                                                                                                                                        |                                                                          |                                                   |  |
| 1 <sup>st</sup> Instalment:        |                                                                                                                                                                                                                                                                                                                                                                                        |                                                                          |                                                   |  |
| 2 <sup>nd</sup> Instalment:        |                                                                                                                                                                                                                                                                                                                                                                                        |                                                                          |                                                   |  |
| In case of completed schen         |                                                                                                                                                                                                                                                                                                                                                                                        |                                                                          | Yes                                               |  |
| Report/Certificate submitt         |                                                                                                                                                                                                                                                                                                                                                                                        |                                                                          |                                                   |  |
| Impact of the scheme: B            | oundary demarcation and prevent of encroachment of strangers.animals,etc.                                                                                                                                                                                                                                                                                                              |                                                                          |                                                   |  |
| Findings/Observations: 1. 2. 3. 4. | During inspection it has been found that construction of Fencing is completed.  It was informed that ₹ 3 lakhs has been contributed by the School Managing Committee for completion of the scheme.  The quality of the work is satisfactory.  Its dimension:  Brick Wall: Length = 300m and Height = 2.4m  Retaining Wall: Length=300m and Height=2m  Gate: :Length=1m and Height=1.6m |                                                                          |                                                   |  |