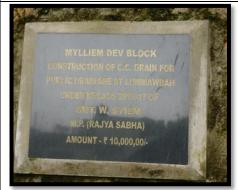

# CONSTRUCTION OF CC DRAIN FOR PUBLIC DRAINAGE AT LUMMAWBAH UPPER SHILLONG

| <b>Date of Inspection:</b>                                                     | 18 <sup>th</sup> August                            | 18 <sup>th</sup> August 2017                                                                 |                                                      |  |
|--------------------------------------------------------------------------------|----------------------------------------------------|----------------------------------------------------------------------------------------------|------------------------------------------------------|--|
| Team of inspection                                                             | Shri E.B. L                                        | Shri E.B. Lyngdoh, Assistant Director, Shri S. Sungoh, Research Officer,                     |                                                      |  |
| officers:                                                                      | Shri R.M.G                                         | . Nongtdu, Execu                                                                             | tive Engineer and Shri L.L.L. Jyrwa, Junior Engineer |  |
| Accompanied by:                                                                | Shri B. War                                        | Shri B. Wanniang, Junior Engineer, Mylliem Block                                             |                                                      |  |
| Name of the Scheme:                                                            | Construction                                       | n of CC Drain for                                                                            | r Public Drainage at Lummawbah, Upper Shillong       |  |
| Name of the MP:                                                                | Smt. W. Sy                                         | iem, MP (RS).                                                                                |                                                      |  |
| Year recommended/sanction                                                      | ned:                                               | 2016-17                                                                                      |                                                      |  |
| <b>Amount &amp; Date of sanction</b>                                           | by the DC:                                         | Rs. 10,00,000/-                                                                              |                                                      |  |
| Reason for delay in sanction                                                   | n, if any:                                         | Nil                                                                                          |                                                      |  |
| Date of release of fund:                                                       |                                                    |                                                                                              |                                                      |  |
| 1 <sup>st</sup> instalment :-                                                  |                                                    | 6 <sup>th</sup> December 20                                                                  | 016.                                                 |  |
| 2 <sup>nd</sup> instalment :-                                                  |                                                    | 5 <sup>th</sup> May 2017.                                                                    |                                                      |  |
| Reason for delay in release                                                    | of fund, if any                                    | y:                                                                                           | Nil                                                  |  |
| Amount utilized:                                                               |                                                    |                                                                                              | Rs. 10,00,000/-                                      |  |
| Date of commencement/star                                                      | rting of the w                                     | ork:                                                                                         | 1 <sup>st</sup> November 2016.                       |  |
| Date of completion/Expecte                                                     | d date of com                                      | pletion:                                                                                     | 29 <sup>th</sup> April 2017.                         |  |
| Status of the work:                                                            |                                                    |                                                                                              | Completed                                            |  |
| Cause/Reason for delay in sanction/completion of                               |                                                    |                                                                                              | Nil                                                  |  |
| works:                                                                         |                                                    |                                                                                              |                                                      |  |
|                                                                                | Whether inspection carried out from Block/DCs offi |                                                                                              | Yes, at regular intervals from Block Office.         |  |
| Name of executing agency:  The work is expressions of the work is expressions. |                                                    |                                                                                              | ecuted by the Local Dorbar Committee                 |  |
| Whether signboard erected or not: Yes                                          |                                                    | Yes                                                                                          |                                                      |  |
| Date of submission of UC:                                                      |                                                    |                                                                                              |                                                      |  |
| 1 <sup>st</sup> Instalment:                                                    |                                                    |                                                                                              |                                                      |  |
| 2 <sup>nd</sup> Instalment:                                                    |                                                    |                                                                                              |                                                      |  |
| In case of completed schem                                                     |                                                    | -                                                                                            | Yes                                                  |  |
| Report/Certificate submitted to BDO/DC:                                        |                                                    |                                                                                              |                                                      |  |
| _                                                                              |                                                    | Benefit for locality as drain is covered to be used as a footpath providing accessibility to |                                                      |  |
|                                                                                |                                                    | ne main road.                                                                                |                                                      |  |
| . 8                                                                            |                                                    |                                                                                              |                                                      |  |
|                                                                                | . Its dimension                                    |                                                                                              | 5                                                    |  |
|                                                                                |                                                    | ~ ~                                                                                          | 5m, width $=1.8$ m and                               |  |
|                                                                                |                                                    | Height =1.4m. Slab thickness: 100mm.                                                         |                                                      |  |
|                                                                                | Siad ui                                            | nckness: 100mm.                                                                              |                                                      |  |