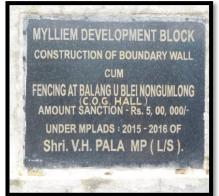

# PROVIDING OF BOUNDARY WALL TO COG HALL, NONGUMLONG

| Date of Inspection:                  | 18 <sup>th</sup> August 20                                    | 18 <sup>th</sup> August 2017                                                  |                                                 |  |
|--------------------------------------|---------------------------------------------------------------|-------------------------------------------------------------------------------|-------------------------------------------------|--|
| Team of inspection officers:         |                                                               | Shri E.B. Lyngdoh, Assistant Director, Shri S. Sungoh, Research Officer, Shri |                                                 |  |
|                                      |                                                               |                                                                               | Engineer and Shri L.L.L. Jyrwa, Junior Engineer |  |
| Accompanied by:                      |                                                               | Shri B. Wanniang, Junior Engineer, Mylliem Block                              |                                                 |  |
| Name of the Scheme:                  | Providing of E                                                | Boundary Wall                                                                 | to COG Hall, Nongumlong                         |  |
| Name of the MP:                      | Shri V.H. Pala                                                | a, MP(LS)                                                                     |                                                 |  |
| Year recommended/sanctio             | ned:                                                          | 2015-16                                                                       |                                                 |  |
| <b>Amount &amp; Date of sanction</b> | by the DC:                                                    | Rs. 5,00,000                                                                  | /- sanctioned on 9 <sup>th</sup> October 2015   |  |
| Reason for delay in sanction         | ı, if any:                                                    | Nil                                                                           |                                                 |  |
| Date of release of fund:             |                                                               |                                                                               |                                                 |  |
| 1 <sup>st</sup> instalment :-        |                                                               | 16 <sup>th</sup> February                                                     |                                                 |  |
| 2 <sup>nd</sup> instalment :-        |                                                               | 27 <sup>th</sup> Septemb                                                      |                                                 |  |
| Reason for delay in release          | of fund, if any:                                              |                                                                               | Nil                                             |  |
| Amount utilized:                     |                                                               |                                                                               | Rs. 5,00,000/-                                  |  |
| Date of commencement/star            |                                                               |                                                                               | 13 <sup>th</sup> February 2016                  |  |
| Date of completion/Expecte           | d date of completi                                            | ion:                                                                          | 20 <sup>th</sup> September 2016                 |  |
| Status of the work:                  |                                                               |                                                                               | Completed                                       |  |
| Cause/Reason for delay in s          |                                                               |                                                                               | Nil                                             |  |
| Whether inspection carried           | out from Block/D                                              |                                                                               | Yes, at regular intervals from Block Office.    |  |
| Name of executing agency:            |                                                               |                                                                               | executed by the Managing Committee of COG Hall. |  |
| Whether signboard erected            | or not:                                                       | Yes                                                                           |                                                 |  |
| <b>Date of submission of UC:</b>     |                                                               |                                                                               |                                                 |  |
| 1 <sup>st</sup> instalment :-        |                                                               |                                                                               |                                                 |  |
| 2 <sup>nd</sup> instalment :-        |                                                               |                                                                               | 1                                               |  |
| In case of completed scheme          |                                                               | pletion                                                                       | Yes                                             |  |
| Report/Certificate submitte          |                                                               |                                                                               |                                                 |  |
| Impact of the Scheme:                | Demarcation of boundary and prevent trespassing of strangers. |                                                                               |                                                 |  |
| Findings/Observations:               |                                                               | . On inspection the team found that the fencing at COG is completed.          |                                                 |  |
|                                      | . The quality of                                              | work is satisfa                                                               | ctory                                           |  |
| [3                                   | . Its dimension:                                              |                                                                               |                                                 |  |
|                                      |                                                               |                                                                               | 08m and Height=2.8m.                            |  |
|                                      | Grill fencii                                                  | ng: Length=10                                                                 | 8m and Height=30cm.                             |  |
|                                      |                                                               |                                                                               |                                                 |  |