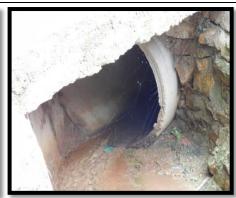

# CONSTRUCTION OF CC DRAIN FOR PUBLIC DRAINAGE AT LUMMAWBAH UPPER SHILLONG

| <b>Date of Inspection:</b>                                                     | 18 <sup>th</sup> August                            | 18 <sup>th</sup> August 2017                                                                 |                                                      |  |
|--------------------------------------------------------------------------------|----------------------------------------------------|----------------------------------------------------------------------------------------------|------------------------------------------------------|--|
| Team of inspection                                                             | Shri E.B. L                                        | Shri E.B. Lyngdoh, Assistant Director, Shri S. Sungoh, Research Officer,                     |                                                      |  |
| officers:                                                                      | Shri R.M.G                                         | . Nongtdu, Execu                                                                             | tive Engineer and Shri L.L.L. Jyrwa, Junior Engineer |  |
| Accompanied by:                                                                | Shri B. War                                        | Shri B. Wanniang, Junior Engineer, Mylliem Block                                             |                                                      |  |
| Name of the Scheme:                                                            | Construction                                       | n of CC Drain for                                                                            | r Public Drainage at Lummawbah, Upper Shillong       |  |
| Name of the MP:                                                                | Smt. W. Sy                                         | iem, MP (RS).                                                                                |                                                      |  |
| Year recommended/sanction                                                      | ned:                                               | 2016-17                                                                                      |                                                      |  |
| <b>Amount &amp; Date of sanction</b>                                           | by the DC:                                         | Rs. 10,00,000/-                                                                              |                                                      |  |
| Reason for delay in sanction                                                   | n, if any:                                         | Nil                                                                                          |                                                      |  |
| Date of release of fund:                                                       |                                                    |                                                                                              |                                                      |  |
| 1 <sup>st</sup> instalment :-                                                  |                                                    | 6 <sup>th</sup> December 20                                                                  | 016.                                                 |  |
| 2 <sup>nd</sup> instalment :-                                                  |                                                    | 5 <sup>th</sup> May 2017.                                                                    |                                                      |  |
| Reason for delay in release                                                    | of fund, if any                                    | y:                                                                                           | Nil                                                  |  |
| Amount utilized:                                                               |                                                    |                                                                                              | Rs. 10,00,000/-                                      |  |
| Date of commencement/star                                                      | rting of the w                                     | ork:                                                                                         | 1 <sup>st</sup> November 2016.                       |  |
| Date of completion/Expecte                                                     | d date of com                                      | pletion:                                                                                     | 29 <sup>th</sup> April 2017.                         |  |
| Status of the work:                                                            |                                                    |                                                                                              | Completed                                            |  |
| Cause/Reason for delay in sanction/completion of                               |                                                    |                                                                                              | Nil                                                  |  |
| works:                                                                         |                                                    |                                                                                              |                                                      |  |
|                                                                                | Whether inspection carried out from Block/DCs offi |                                                                                              | Yes, at regular intervals from Block Office.         |  |
| Name of executing agency:  The work is expressions of the work is expressions. |                                                    |                                                                                              | ecuted by the Local Dorbar Committee                 |  |
| Whether signboard erected or not: Yes                                          |                                                    | Yes                                                                                          |                                                      |  |
| Date of submission of UC:                                                      |                                                    |                                                                                              |                                                      |  |
| 1 <sup>st</sup> Instalment:                                                    |                                                    |                                                                                              |                                                      |  |
| 2 <sup>nd</sup> Instalment:                                                    |                                                    |                                                                                              |                                                      |  |
| In case of completed schem                                                     |                                                    | -                                                                                            | Yes                                                  |  |
| Report/Certificate submitted to BDO/DC:                                        |                                                    |                                                                                              |                                                      |  |
| _                                                                              |                                                    | Benefit for locality as drain is covered to be used as a footpath providing accessibility to |                                                      |  |
|                                                                                |                                                    | ne main road.                                                                                |                                                      |  |
| . 8                                                                            |                                                    |                                                                                              |                                                      |  |
|                                                                                | . Its dimension                                    |                                                                                              | 5                                                    |  |
|                                                                                |                                                    | ~ ~                                                                                          | 5m, width $=1.8$ m and                               |  |
|                                                                                |                                                    | Height =1.4m. Slab thickness: 100mm.                                                         |                                                      |  |
|                                                                                | Siad ui                                            | nckness: 100mm.                                                                              |                                                      |  |