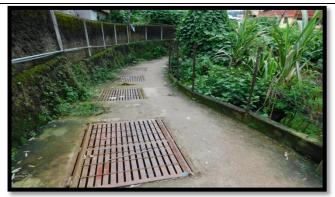

# CONSTRUCTION OF CC DRAIN FOR PUBLIC DRAINAGE AT LUMMAWBAH UPPER SHILLONG

| <b>Date of Inspection:</b>                                                     | 18 <sup>th</sup> August                            | 18 <sup>th</sup> August 2017                                                                 |                                                      |  |
|--------------------------------------------------------------------------------|----------------------------------------------------|----------------------------------------------------------------------------------------------|------------------------------------------------------|--|
| Team of inspection                                                             | Shri E.B. L                                        | Shri E.B. Lyngdoh, Assistant Director, Shri S. Sungoh, Research Officer,                     |                                                      |  |
| officers:                                                                      | Shri R.M.G                                         | . Nongtdu, Execu                                                                             | tive Engineer and Shri L.L.L. Jyrwa, Junior Engineer |  |
| Accompanied by:                                                                | Shri B. War                                        | Shri B. Wanniang, Junior Engineer, Mylliem Block                                             |                                                      |  |
| Name of the Scheme:                                                            | Construction                                       | n of CC Drain for                                                                            | r Public Drainage at Lummawbah, Upper Shillong       |  |
| Name of the MP:                                                                | Smt. W. Sy                                         | iem, MP (RS).                                                                                |                                                      |  |
| Year recommended/sanction                                                      | ned:                                               | 2016-17                                                                                      |                                                      |  |
| <b>Amount &amp; Date of sanction</b>                                           | by the DC:                                         | Rs. 10,00,000/-                                                                              |                                                      |  |
| Reason for delay in sanction                                                   | n, if any:                                         | Nil                                                                                          |                                                      |  |
| Date of release of fund:                                                       |                                                    |                                                                                              |                                                      |  |
| 1 <sup>st</sup> instalment :-                                                  |                                                    | 6 <sup>th</sup> December 20                                                                  | 016.                                                 |  |
| 2 <sup>nd</sup> instalment :-                                                  |                                                    | 5 <sup>th</sup> May 2017.                                                                    |                                                      |  |
| Reason for delay in release                                                    | of fund, if any                                    | y:                                                                                           | Nil                                                  |  |
| Amount utilized:                                                               |                                                    |                                                                                              | Rs. 10,00,000/-                                      |  |
| Date of commencement/star                                                      | rting of the w                                     | ork:                                                                                         | 1 <sup>st</sup> November 2016.                       |  |
| Date of completion/Expecte                                                     | d date of com                                      | pletion:                                                                                     | 29 <sup>th</sup> April 2017.                         |  |
| Status of the work:                                                            |                                                    |                                                                                              | Completed                                            |  |
| Cause/Reason for delay in sanction/completion of                               |                                                    |                                                                                              | Nil                                                  |  |
| works:                                                                         |                                                    |                                                                                              |                                                      |  |
|                                                                                | Whether inspection carried out from Block/DCs offi |                                                                                              | Yes, at regular intervals from Block Office.         |  |
| Name of executing agency:  The work is expressions of the work is expressions. |                                                    |                                                                                              | ecuted by the Local Dorbar Committee                 |  |
| Whether signboard erected or not: Yes                                          |                                                    | Yes                                                                                          |                                                      |  |
| Date of submission of UC:                                                      |                                                    |                                                                                              |                                                      |  |
| 1 <sup>st</sup> Instalment:                                                    |                                                    |                                                                                              |                                                      |  |
| 2 <sup>nd</sup> Instalment:                                                    |                                                    |                                                                                              |                                                      |  |
| In case of completed schem                                                     |                                                    | -                                                                                            | Yes                                                  |  |
| Report/Certificate submitted to BDO/DC:                                        |                                                    |                                                                                              |                                                      |  |
| _                                                                              |                                                    | Benefit for locality as drain is covered to be used as a footpath providing accessibility to |                                                      |  |
|                                                                                |                                                    | ne main road.                                                                                |                                                      |  |
| . 8                                                                            |                                                    |                                                                                              |                                                      |  |
|                                                                                | . Its dimension                                    |                                                                                              | 5                                                    |  |
|                                                                                |                                                    | ~ ~                                                                                          | 5m, width $=1.8$ m and                               |  |
|                                                                                |                                                    | Height =1.4m. Slab thickness: 100mm.                                                         |                                                      |  |
|                                                                                | Siad ui                                            | nckness: 100mm.                                                                              |                                                      |  |