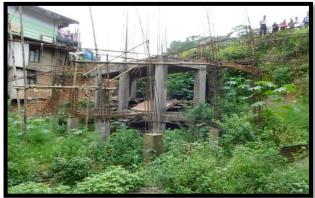

# CONSTRUCTION OF AUDITORIUM FOR ST. JOHN BOSCO SECONDARY SCHOOL, LAWSOHTUN

| Date of Inspection:                                        | 18 <sup>th</sup> August                                                             | 2017                                                         |                                                         |  |
|------------------------------------------------------------|-------------------------------------------------------------------------------------|--------------------------------------------------------------|---------------------------------------------------------|--|
| Team of inspection officers:                               | Shri E.B. Ly                                                                        | yngdoh, Assistant                                            | t Director, Shri S. Sungoh, Research Officer,           |  |
| -                                                          | Shri R.M.G                                                                          | . Nongtdu, Execu                                             | tive Engineer and Shri L.L.L. Jyrwa, Junior Engineer    |  |
| Accompanied by:                                            | Shri B. War                                                                         | Shri B. Wanniang, Junior Engineer, Mylliem Block             |                                                         |  |
| Name of the Scheme:                                        | Constructio                                                                         | n of Auditorium                                              | for St. John Bosco Sec. School, Lawsohtun               |  |
| Name of the MP:                                            | Shri V.H.Pa                                                                         | ıla, MP(LS)                                                  |                                                         |  |
| Year recommended/sanction                                  | ned:                                                                                | 2015-16                                                      |                                                         |  |
| Amount & Date of sanction                                  | by the DC:                                                                          | Rs. 10,00,000/-                                              | sanctioned on 20 <sup>th</sup> January 2017             |  |
| Reason for delay in sanction                               | , if any:                                                                           | Nil                                                          |                                                         |  |
| Date of release of fund:                                   |                                                                                     |                                                              |                                                         |  |
| 1 <sup>st</sup> instalment :-                              |                                                                                     | 23 <sup>rd</sup> May 2017.                                   |                                                         |  |
| 2 <sup>nd</sup> instalment :-                              |                                                                                     |                                                              |                                                         |  |
| Reason for delay in release                                | of fund, if any                                                                     | y:                                                           | Nil                                                     |  |
| Amount utilized:                                           |                                                                                     |                                                              | Rs. 5,00,000/-                                          |  |
| Date of commencement/star                                  |                                                                                     |                                                              | 24 <sup>th</sup> April 2017                             |  |
| Date of completion/Expected                                | d date of com                                                                       | pletion:                                                     |                                                         |  |
| Status of the work:                                        |                                                                                     |                                                              | Work in Progress.                                       |  |
| Cause/Reason for delay in sanction/completion of           |                                                                                     | oletion of                                                   | Nil                                                     |  |
| works:                                                     |                                                                                     |                                                              |                                                         |  |
| Whether inspection carried out from Block/DCs office:      |                                                                                     |                                                              | Yes, at regular intervals from Block Office.            |  |
|                                                            |                                                                                     | The work is exe                                              | ecuted by the Managing Committee of the School.         |  |
| Whether signboard erected                                  | or not:                                                                             | 1                                                            | Yes                                                     |  |
| Date of submission of UC:                                  |                                                                                     |                                                              |                                                         |  |
| 1 <sup>st</sup> Instalment:<br>2 <sup>nd</sup> Instalment: |                                                                                     |                                                              |                                                         |  |
| In case of completed scheme                                | whothen the                                                                         | completion                                                   | Yes                                                     |  |
| Report/Certificate submitte                                |                                                                                     | _                                                            | 105                                                     |  |
|                                                            |                                                                                     | enefit for the school for arranging various programmes, etc. |                                                         |  |
| Findings/Observations: 1.                                  |                                                                                     |                                                              |                                                         |  |
| Tillulings/ Observations.                                  | progress. The structural work is completed whereas brick walling is under progress. |                                                              |                                                         |  |
| 2.                                                         |                                                                                     |                                                              |                                                         |  |
|                                                            |                                                                                     | Plinth area: Length=15.7m and Breadth=14.7m                  |                                                         |  |
|                                                            |                                                                                     | Column size: 40cm*60cm (24nos)Beam size: 40cm*35cm.          |                                                         |  |
| 3.                                                         |                                                                                     |                                                              | mittee was advised to erect a plaque with full complete |  |
|                                                            |                                                                                     | completing the s                                             |                                                         |  |
|                                                            |                                                                                     |                                                              |                                                         |  |