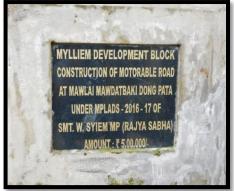

# CONSTRUCTION OF AUDITORIUM FOR ST. JOHN BOSCO SECONDARY SCHOOL, LAWSOHTUN

| Date of Inspection:                                        | 18 <sup>th</sup> August                                                             | 2017                                                         |                                                         |  |
|------------------------------------------------------------|-------------------------------------------------------------------------------------|--------------------------------------------------------------|---------------------------------------------------------|--|
| Team of inspection officers:                               | Shri E.B. Ly                                                                        | yngdoh, Assistant                                            | t Director, Shri S. Sungoh, Research Officer,           |  |
| -                                                          | Shri R.M.G                                                                          | . Nongtdu, Execu                                             | tive Engineer and Shri L.L.L. Jyrwa, Junior Engineer    |  |
| Accompanied by:                                            | Shri B. War                                                                         | Shri B. Wanniang, Junior Engineer, Mylliem Block             |                                                         |  |
| Name of the Scheme:                                        | Constructio                                                                         | n of Auditorium                                              | for St. John Bosco Sec. School, Lawsohtun               |  |
| Name of the MP:                                            | Shri V.H.Pa                                                                         | ıla, MP(LS)                                                  |                                                         |  |
| Year recommended/sanction                                  | ned:                                                                                | 2015-16                                                      |                                                         |  |
| Amount & Date of sanction                                  | by the DC:                                                                          | Rs. 10,00,000/-                                              | sanctioned on 20 <sup>th</sup> January 2017             |  |
| Reason for delay in sanction                               | , if any:                                                                           | Nil                                                          |                                                         |  |
| Date of release of fund:                                   |                                                                                     |                                                              |                                                         |  |
| 1 <sup>st</sup> instalment :-                              |                                                                                     | 23 <sup>rd</sup> May 2017.                                   |                                                         |  |
| 2 <sup>nd</sup> instalment :-                              |                                                                                     |                                                              |                                                         |  |
| Reason for delay in release                                | of fund, if any                                                                     | y:                                                           | Nil                                                     |  |
| Amount utilized:                                           |                                                                                     |                                                              | Rs. 5,00,000/-                                          |  |
| Date of commencement/star                                  |                                                                                     |                                                              | 24 <sup>th</sup> April 2017                             |  |
| Date of completion/Expected                                | d date of com                                                                       | pletion:                                                     |                                                         |  |
| Status of the work:                                        |                                                                                     |                                                              | Work in Progress.                                       |  |
| Cause/Reason for delay in sanction/completion of           |                                                                                     | oletion of                                                   | Nil                                                     |  |
| works:                                                     |                                                                                     |                                                              |                                                         |  |
| Whether inspection carried out from Block/DCs office:      |                                                                                     |                                                              | Yes, at regular intervals from Block Office.            |  |
|                                                            |                                                                                     | The work is exe                                              | ecuted by the Managing Committee of the School.         |  |
| Whether signboard erected                                  | or not:                                                                             | 1                                                            | Yes                                                     |  |
| Date of submission of UC:                                  |                                                                                     |                                                              |                                                         |  |
| 1 <sup>st</sup> Instalment:<br>2 <sup>nd</sup> Instalment: |                                                                                     |                                                              |                                                         |  |
| In case of completed scheme                                | whothen the                                                                         | completion                                                   | Yes                                                     |  |
| Report/Certificate submitte                                |                                                                                     | _                                                            | 105                                                     |  |
|                                                            |                                                                                     | enefit for the school for arranging various programmes, etc. |                                                         |  |
| Findings/Observations: 1.                                  |                                                                                     |                                                              |                                                         |  |
| Tillulings/ Observations.                                  | progress. The structural work is completed whereas brick walling is under progress. |                                                              |                                                         |  |
| 2.                                                         |                                                                                     |                                                              |                                                         |  |
|                                                            |                                                                                     | Plinth area: Length=15.7m and Breadth=14.7m                  |                                                         |  |
|                                                            |                                                                                     | Column size: 40cm*60cm (24nos)Beam size: 40cm*35cm.          |                                                         |  |
| 3.                                                         |                                                                                     |                                                              | mittee was advised to erect a plaque with full complete |  |
|                                                            |                                                                                     | completing the s                                             |                                                         |  |
|                                                            |                                                                                     |                                                              |                                                         |  |