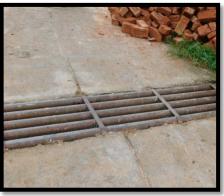

# CONSTRUCTION OF CC DRAIN FOR PUBLIC DRAINAGE AT LUMMAWBAH UPPER SHILLONG

| <b>Date of Inspection:</b>                                                     | 18 <sup>th</sup> August                            | 18 <sup>th</sup> August 2017                                                                 |                                                      |  |
|--------------------------------------------------------------------------------|----------------------------------------------------|----------------------------------------------------------------------------------------------|------------------------------------------------------|--|
| Team of inspection                                                             | Shri E.B. L                                        | Shri E.B. Lyngdoh, Assistant Director, Shri S. Sungoh, Research Officer,                     |                                                      |  |
| officers:                                                                      | Shri R.M.G                                         | . Nongtdu, Execu                                                                             | tive Engineer and Shri L.L.L. Jyrwa, Junior Engineer |  |
| Accompanied by:                                                                | Shri B. War                                        | Shri B. Wanniang, Junior Engineer, Mylliem Block                                             |                                                      |  |
| Name of the Scheme:                                                            | Construction                                       | n of CC Drain for                                                                            | r Public Drainage at Lummawbah, Upper Shillong       |  |
| Name of the MP:                                                                | Smt. W. Sy                                         | iem, MP (RS).                                                                                |                                                      |  |
| Year recommended/sanction                                                      | ned:                                               | 2016-17                                                                                      |                                                      |  |
| <b>Amount &amp; Date of sanction</b>                                           | by the DC:                                         | Rs. 10,00,000/-                                                                              |                                                      |  |
| Reason for delay in sanction                                                   | n, if any:                                         | Nil                                                                                          |                                                      |  |
| Date of release of fund:                                                       |                                                    |                                                                                              |                                                      |  |
| 1 <sup>st</sup> instalment :-                                                  |                                                    | 6 <sup>th</sup> December 20                                                                  | 016.                                                 |  |
| 2 <sup>nd</sup> instalment :-                                                  |                                                    | 5 <sup>th</sup> May 2017.                                                                    |                                                      |  |
| Reason for delay in release                                                    | of fund, if any                                    | y:                                                                                           | Nil                                                  |  |
| Amount utilized:                                                               |                                                    |                                                                                              | Rs. 10,00,000/-                                      |  |
| Date of commencement/star                                                      | rting of the w                                     | ork:                                                                                         | 1 <sup>st</sup> November 2016.                       |  |
| Date of completion/Expecte                                                     | d date of com                                      | pletion:                                                                                     | 29 <sup>th</sup> April 2017.                         |  |
| Status of the work:                                                            |                                                    |                                                                                              | Completed                                            |  |
| Cause/Reason for delay in sanction/completion of                               |                                                    |                                                                                              | Nil                                                  |  |
| works:                                                                         |                                                    |                                                                                              |                                                      |  |
|                                                                                | Whether inspection carried out from Block/DCs offi |                                                                                              | Yes, at regular intervals from Block Office.         |  |
| Name of executing agency:  The work is expressions of the work is expressions. |                                                    |                                                                                              | ecuted by the Local Dorbar Committee                 |  |
| Whether signboard erected or not: Yes                                          |                                                    | Yes                                                                                          |                                                      |  |
| Date of submission of UC:                                                      |                                                    |                                                                                              |                                                      |  |
| 1 <sup>st</sup> Instalment:                                                    |                                                    |                                                                                              |                                                      |  |
| 2 <sup>nd</sup> Instalment:                                                    |                                                    |                                                                                              |                                                      |  |
| In case of completed schem                                                     |                                                    | -                                                                                            | Yes                                                  |  |
| Report/Certificate submitted to BDO/DC:                                        |                                                    |                                                                                              |                                                      |  |
| _                                                                              |                                                    | Benefit for locality as drain is covered to be used as a footpath providing accessibility to |                                                      |  |
|                                                                                |                                                    | ne main road.                                                                                |                                                      |  |
| . 8                                                                            |                                                    |                                                                                              |                                                      |  |
|                                                                                | . Its dimension                                    |                                                                                              | 5                                                    |  |
|                                                                                |                                                    | ~ ~                                                                                          | 5m, width $=1.8$ m and                               |  |
|                                                                                |                                                    | Height =1.4m. Slab thickness: 100mm.                                                         |                                                      |  |
|                                                                                | Siad ui                                            | nckness: 100mm.                                                                              |                                                      |  |