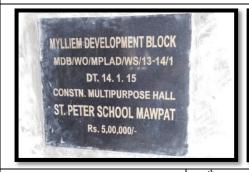

|                                                          |  |  |
|                                                                       |                                                                                                              | oletion of the sche                                      |                                                          |  |  |
|                                                                       | <u>r</u>                                                                                                     |                                                          |                                                          |  |  |

# CONSTRUCTION OF MULTI-PURPOSE HALL FOR ST. PETER'S SECONDARY SCHOOL, MAWPAT







| Date of Inspection:                                                                                                                                                              | 18 <sup>th</sup> August                                                                                         | 18 <sup>th</sup> August 2017                                                     |                                                                                              |  |  |  |
|----------------------------------------------------------------------------------------------------------------------------------------------------------------------------------|-----------------------------------------------------------------------------------------------------------------|------------------