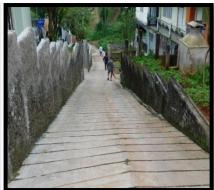

# CONSTRUCTION OF AUDITORIUM FOR ST. JOHN BOSCO SECONDARY SCHOOL, LAWSOHTUN

| Date of Inspection:                                        | 18 <sup>th</sup> August                                                             | 2017                                                         |                                                         |  |
|------------------------------------------------------------|-------------------------------------------------------------------------------------|--------------------------------------------------------------|---------------------------------------------------------|--|
| Team of inspection officers:                               | Shri E.B. Ly                                                                        | yngdoh, Assistant                                            | t Director, Shri S. Sungoh, Research Officer,           |  |
| -                                                          | Shri R.M.G                                                                          | . Nongtdu, Execu                                             | tive Engineer and Shri L.L.L. Jyrwa, Junior Engineer    |  |
| Accompanied by:                                            | Shri B. War                                                                         | Shri B. Wanniang, Junior Engineer, Mylliem Block             |                                                         |  |
| Name of the Scheme:                                        | Constructio                                                                         | n of Auditorium                                              | for St. John Bosco Sec. School, Lawsohtun               |  |
| Name of the MP:                                            | Shri V.H.Pa                                                                         | ıla, MP(LS)                                                  |                                                         |  |
| Year recommended/sanction                                  | ned:                                                                                | 2015-16                                                      |                                                         |  |
| Amount & Date of sanction                                  | by the DC:                                                                          | Rs. 10,00,000/-                                              | sanctioned on 20 <sup>th</sup> January 2017             |  |
| Reason for delay in sanction                               | , if any:                                                                           | Nil                                                          |                                                         |  |
| Date of release of fund:                                   |                                                                                     |                                                              |                                                         |  |
| 1 <sup>st</sup> instalment :-                              |                                                                                     | 23 <sup>rd</sup> May 2017.                                   |                                                         |  |
| 2 <sup>nd</sup> instalment :-                              |                                                                                     |                                                              |                                                         |  |
| Reason for delay in release                                | of fund, if any                                                                     | y:                                                           | Nil                                                     |  |
| Amount utilized:                                           |                                                                                     |                                                              | Rs. 5,00,000/-                                          |  |
| Date of commencement/star                                  |                                                                                     |                                                              | 24 <sup>th</sup> April 2017                             |  |
| Date of completion/Expected                                | d date of com                                                                       | pletion:                                                     |                                                         |  |
| Status of the work:                                        |                                                                                     |                                                              | Work in Progress.                                       |  |
| Cause/Reason for delay in sanction/completion of           |                                                                                     | oletion of                                                   | Nil                                                     |  |
| works:                                                     |                                                                                     |                                                              |                                                         |  |
| Whether inspection carried out from Block/DCs office:      |                                                                                     |                                                              | Yes, at regular intervals from Block Office.            |  |
|                                                            |                                                                                     | The work is exe                                              | ecuted by the Managing Committee of the School.         |  |
| Whether signboard erected                                  | or not:                                                                             | 1                                                            | Yes                                                     |  |
| Date of submission of UC:                                  |                                                                                     |                                                              |                                                         |  |
| 1 <sup>st</sup> Instalment:<br>2 <sup>nd</sup> Instalment: |                                                                                     |                                                              |                                                         |  |
| In case of completed scheme                                | whothen the                                                                         | completion                                                   | Yes                                                     |  |
| Report/Certificate submitte                                |                                                                                     | _                                                            | 105                                                     |  |
|                                                            |                                                                                     | enefit for the school for arranging various programmes, etc. |                                                         |  |
| Findings/Observations: 1.                                  |                                                                                     |                                                              |                                                         |  |
| Tillulings/ Observations.                                  | progress. The structural work is completed whereas brick walling is under progress. |                                                              |                                                         |  |
| 2.                                                         |                                                                                     |                                                              |                                                         |  |
|                                                            |                                                                                     | Plinth area: Length=15.7m and Breadth=14.7m                  |                                                         |  |
|                                                            |                                                                                     | Column size: 40cm*60cm (24nos)Beam size: 40cm*35cm.          |                                                         |  |
| 3.                                                         |                                                                                     |                                                              | mittee was advised to erect a plaque with full complete |  |
|                                                            |                                                                                     | completing the s                                             |                                                         |  |
|                                                            |                                                                                     |                                                              |                                                         |  |