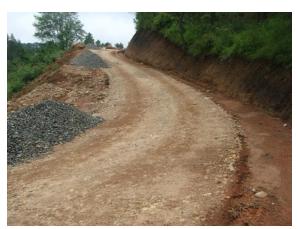

- 1) Date of Inspection: 24-06-2014
- 2) Details of Location :- i) Village Mawkohngei
  - ii) Block Mawthadraishan
  - iii) District West Khasi Hills
- 3) Name of the Scheme :- PMGSY.
- 4) Year of Sanctioned :- 2005 2006
- 5) Amount Sanctioned:- Rs. 356.845 Lakhs
- 6) Amount Utilized: Rs. 301.37 Lakhs
- 7) Five years of Maintenance Cost:- Rs. 4.56 Lakhs
- 8) Date of commencement of the work :- 30-09-2009
- 9) Date of Completion :- 31-12-2010
- 10) Physical progress of the work till date :- Completed
- 11) Name of executing agency :- EE (T/C) Cum DPIU PMGSY, West Khasi Hills.
- 12) Whether there is any revised estimate :- Nil
- 13) The Quality of construction of the road is good.
- 14) Earth cutting of the road and construction of side drain is satisfactory
- 15) The length of the motorable road connecting from Mawkohngei to Mawthadraishan village is 5.00 KM.

- 16) Width of the road :- 3 metres.
- 17) Observations: It is found that the quality of the work is good whereas the same is yet to be black topped. On enquiry why the said road is not black topping, the E.E. i/c inform that the Commission Report for black topping is yet to be received.
- 18) Suggestions:- The E.E. i/c was advised to black top the road as soon as sanction is received.