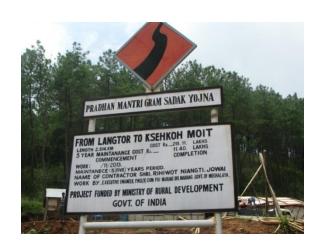

- 1) Date of Inspection: 24-06-2014
- 2) Details of Location : i) Village –Langtor
  - ii) Block Mawthadraishan
  - ii) District West Khasi Hills
- 3) Name of the Scheme:- PMGSY.
- 4) Year of Sanctioned: 2013 2014
- 5) Amount Sanctioned :- Rs. 241.794 Lakhs
- 6) Amount Utilized :- Rs. 52.32 Lakhs
- 7) Five years of Maintenance Cost:- Rs.11.40 Lakhs
- 8) Date of commencement of the work: Nov., 2013
- 9) Date of Completion :- Work in Progress
- 10) Physical progress of the work till date :- 16 % of the work is completed.
- 11) Name of executing agency :- E.E.PWD Cum-PIU, Mairang Division.
- 11) Whether there is any revised estimate :- NIL
- 12) Earth cutting of the road and construction of side drain is in progress.
- 13) The length of the motorable road connecting from Langtor to Ksehkohmoit village is 2.614 KM.
- 14) Width of the road :- 3 metres.
- 15) Observations:-The Inspection Team found that the work is in good progress.