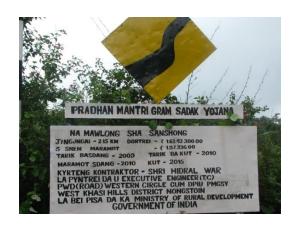

- 1) Date of Inspection: 24-06-2014
- 2) Team of Inspecting Officers:-Shri D.S.Kharpan, Asstt. Director and Shri M.C. Khonglah, Research Asstt. accompanied by Shri E. Lyngdoh, EE, Shri K. Rymbai, AEE, Shri S. Hujon, JE.
- 3. Details of Location :-i) Village Shanshong
  - ii) Block Mairang
  - iii) District West Khasi Hills
- 3) Name of the Scheme:- PMGSY.
- 4) Year of Sanctioned :- 2004 2005.
- 5) Amount Sanctioned:-Rs.163.433 Lakhs
- 6) Five (5) years of Maintenance Cost:-Rs. 1,97,336.00
- 7) Amount Utilized :- 147.71 Lakhs
- 8) Date of commencement of the work:-30-06-2009
- 9) Date of Completion :- 27-04-2012
- 10) Physical progress of the work till date :- Completed
- 11) Name of executing agency :- EE (T/C) Cum DPIU PMGSY, West Khasi Hills
- 12) Whether there is any revised estimate :- NIL
- 13) The Quality of construction of the road and side drain:Good
- 14) Earth cutting of the road and construction of side drain is satisfactory.
- 15) The length of the motorable road connecting from Shanshong to Mawlong village is 2.15 KM.