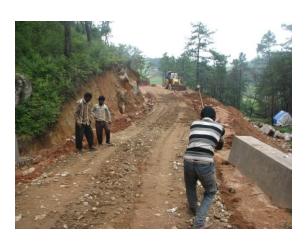

- 1) Date of Inspection: 24-06-2014
- 2) Details of Location : i) Village –Langtor
  - ii) Block Mawthadraishan
  - ii) District West Khasi Hills
- 3) Name of the Scheme:- PMGSY.
- 4) Year of Sanctioned: 2013 2014
- 5) Amount Sanctioned :- Rs. 241.794 Lakhs
- 6) Amount Utilized :- Rs. 52.32 Lakhs
- 7) Five years of Maintenance Cost:- Rs.11.40 Lakhs
- 8) Date of commencement of the work: Nov., 2013
- 9) Date of Completion :- Work in Progress
- 10) Physical progress of the work till date :- 16 % of the work is completed.
- 11) Name of executing agency :- E.E.PWD Cum-PIU, Mairang Division.
- 11) Whether there is any revised estimate :- NIL
- 12) Earth cutting of the road and construction of side drain is in progress.
- 13) The length of the motorable road connecting from Langtor to Ksehkohmoit village is 2.614 KM.
- 14) Width of the road :- 3 metres.
- 15) Observations:-The Inspection Team found that the work is in good progress.