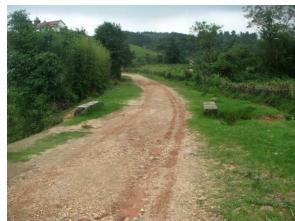

- 3. Details of Location :- i) Village –Mawkhmahrang
  - ii) Block Mawthadraishan
  - iii) District West Khasi Hills
- 3) Name of the Scheme :- PMGSY.
- 4) Year of Sanctioned :- 2005 2006
- 5) Amount Sanctioned :- Rs. 313.729 Lakhs
- 6) Amount Utilized: Rs. 311.01 Lakhs
- 7) Five years of Maintenance Cost:-Rs.4.59 Lakhs
- 8) Date of commencement of the work: May, 2009
- 9) Date of Completion: 2013
- 10) Physical progress of the work till date :- Completed
- 11) Name of executing agency :- EE (T/C) Cum DPIU PMGSY West Khasi Hills
- 12) Whether there is any revised estimate :- NIL
- 13) The Quality of construction of the road and side drain is good.
- 14) Earth cutting of the road and construction of side drain: Good
- 15) The length of the motorable road connecting from Mawkhmahrang to Wahrinong village is 5.00KM.
- 16) Width of the road :- 3 metres.

- 17) Observations:-The Inspection Team found that construction of the said road is completed but Black Topping is yet to be done.
- 18) Suggestions:- The E.E. i/c was advised to move for sanction for black topping of the said road at the earliest so as to avoid early damage of the road.