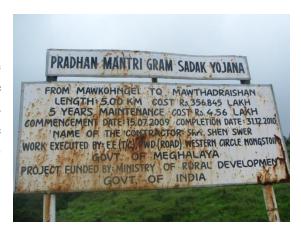

- 1) Date of Inspection: 24-06-2014
- 2) Details of Location :- i) Village Mawkohngei
  - ii) Block Mawthadraishan
  - iii) District West Khasi Hills
- 3) Name of the Scheme :- PMGSY.
- 4) Year of Sanctioned :- 2005 2006
- 5) Amount Sanctioned:- Rs. 356.845 Lakhs
- 6) Amount Utilized: Rs. 301.37 Lakhs
- 7) Five years of Maintenance Cost:- Rs. 4.56 Lakhs
- 8) Date of commencement of the work :- 30-09-2009
- 9) Date of Completion :- 31-12-2010
- 10) Physical progress of the work till date :- Completed
- 11) Name of executing agency :- EE (T/C) Cum DPIU PMGSY, West Khasi Hills.
- 12) Whether there is any revised estimate :- Nil
- 13) The Quality of construction of the road is good.
- 14) Earth cutting of the road and construction of side drain is satisfactory
- 15) The length of the motorable road connecting from Mawkohngei to Mawthadraishan village is 5.00 KM.

- 16) Width of the road :- 3 metres.
- 17) Observations: It is found that the quality of the work is good whereas the same is yet to be black topped. On enquiry why the said road is not black topping, the E.E. i/c inform that the Commission Report for black topping is yet to be received.
- 18) Suggestions:- The E.E. i/c was advised to black top the road as soon as sanction is received.