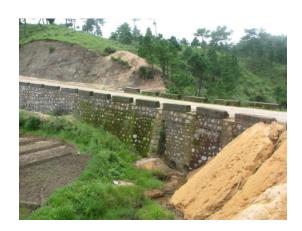

- 1) Date of Inspection: 24-06-2014
- 2) Team of Inspecting Officers:-Shri D.S.Kharpan, Asstt. Director and Shri M.C. Khonglah, Research Asstt. accompanied by Shri E. Lyngdoh, EE, Shri K. Rymbai, AEE, Shri S. Hujon, JE.
- 3. Details of Location :-i) Village Shanshong
  - ii) Block Mairang
  - iii) District West Khasi Hills
- 3) Name of the Scheme:- PMGSY.
- 4) Year of Sanctioned :- 2004 2005.
- 5) Amount Sanctioned:-Rs.163.433 Lakhs
- 6) Five (5) years of Maintenance Cost:-Rs. 1,97,336.00
- 7) Amount Utilized :- 147.71 Lakhs
- 8) Date of commencement of the work:-30-06-2009
- 9) Date of Completion :- 27-04-2012
- 10) Physical progress of the work till date :- Completed
- 11) Name of executing agency :- EE (T/C) Cum DPIU PMGSY, West Khasi Hills
- 12) Whether there is any revised estimate :- NIL
- 13) The Quality of construction of the road and side drain:Good
- 14) Earth cutting of the road and construction of side drain is satisfactory.
- 15) The length of the motorable road connecting from Shanshong to Mawlong village is 2.15 KM.

- 16) Width of the road :- 3 metres.
- 17) Observations:- It is found that construction of the road is completed but black topping of the same is yet to be done.
- 18. Suggestion:-The E.E. i/c was advised to move for sanction for Black Topping of the said road so as to avoid erosion of the road especially during the monsoon.