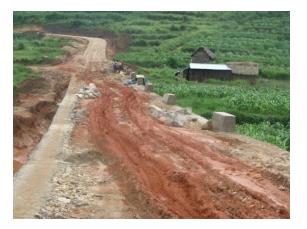

- 3. Details of Location :- i) Village –Mawkhmahrang
  - ii) Block Mawthadraishan
  - iii) District West Khasi Hills
- 3) Name of the Scheme :- PMGSY.
- 4) Year of Sanctioned :- 2005 2006
- 5) Amount Sanctioned :- Rs. 313.729 Lakhs
- 6) Amount Utilized: Rs. 311.01 Lakhs
- 7) Five years of Maintenance Cost:-Rs.4.59 Lakhs
- 8) Date of commencement of the work: May, 2009
- 9) Date of Completion: 2013
- 10) Physical progress of the work till date :- Completed
- 11) Name of executing agency :- EE (T/C) Cum DPIU PMGSY West Khasi Hills
- 12) Whether there is any revised estimate :- NIL
- 13) The Quality of construction of the road and side drain is good.
- 14) Earth cutting of the road and construction of side drain: Good
- 15) The length of the motorable road connecting from Mawkhmahrang to Wahrinong village is 5.00KM.
- 16) Width of the road :- 3 metres.

- 17) Observations:-The Inspection Team found that construction of the said road is completed but Black Topping is yet to be done.
- 18) Suggestions:- The E.E. i/c was advised to move for sanction for black topping of the said road at the earliest so as to avoid early damage of the road.