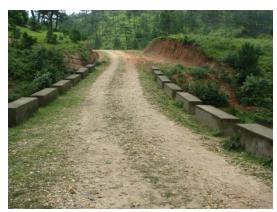

- 3. Details of Location :- i) Village –Mawkhmahrang
  - ii) Block Mawthadraishan
  - iii) District West Khasi Hills
- 3) Name of the Scheme :- PMGSY.
- 4) Year of Sanctioned :- 2005 2006
- 5) Amount Sanctioned :- Rs. 313.729 Lakhs
- 6) Amount Utilized: Rs. 311.01 Lakhs
- 7) Five years of Maintenance Cost:-Rs.4.59 Lakhs
- 8) Date of commencement of the work: May, 2009
- 9) Date of Completion: 2013
- 10) Physical progress of the work till date :- Completed
- 11) Name of executing agency :- EE (T/C) Cum DPIU PMGSY West Khasi Hills
- 12) Whether there is any revised estimate :- NIL
- 13) The Quality of construction of the road and side drain is good.
- 14) Earth cutting of the road and construction of side drain: Good
- 15) The length of the motorable road connecting from Mawkhmahrang to Wahrinong village is 5.00KM.
- 16) Width of the road :- 3 metres.

- 17) Observations:-The Inspection Team found that construction of the said road is completed but Black Topping is yet to be done.
- 18) Suggestions:- The E.E. i/c was advised to move for sanction for black topping of the said road at the earliest so as to avoid early damage of the road.