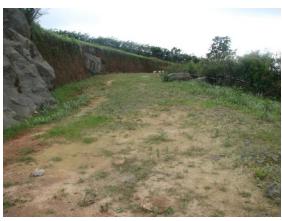

- 1) Date of Inspection: 24-06-2014
- 2) Details of Location :- i) Village Mawkohngei
  - ii) Block Mawthadraishan
  - iii) District West Khasi Hills
- 3) Name of the Scheme :- PMGSY.
- 4) Year of Sanctioned :- 2005 2006
- 5) Amount Sanctioned:- Rs. 356.845 Lakhs
- 6) Amount Utilized: Rs. 301.37 Lakhs
- 7) Five years of Maintenance Cost:- Rs. 4.56 Lakhs
- 8) Date of commencement of the work :- 30-09-2009
- 9) Date of Completion :- 31-12-2010
- 10) Physical progress of the work till date :- Completed
- 11) Name of executing agency :- EE (T/C) Cum DPIU PMGSY, West Khasi Hills.
- 12) Whether there is any revised estimate :- Nil
- 13) The Quality of construction of the road is good.
- 14) Earth cutting of the road and construction of side drain is satisfactory
- 15) The length of the motorable road connecting from Mawkohngei to Mawthadraishan village is 5.00 KM.

- 16) Width of the road :- 3 metres.
- 17) Observations: It is found that the quality of the work is good whereas the same is yet to be black topped. On enquiry why the said road is not black topping, the E.E. i/c inform that the Commission Report for black topping is yet to be received.
- 18) Suggestions:- The E.E. i/c was advised to black top the road as soon as sanction is received.