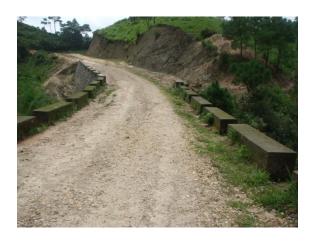

- 1) Date of Inspection: 24-06-2014
- 2) Details of Location :- i) Village Mawkohngei
  - ii) Block Mawthadraishan
  - iii) District West Khasi Hills
- 3) Name of the Scheme :- PMGSY.
- 4) Year of Sanctioned :- 2005 2006
- 5) Amount Sanctioned:- Rs. 356.845 Lakhs
- 6) Amount Utilized: Rs. 301.37 Lakhs
- 7) Five years of Maintenance Cost:- Rs. 4.56 Lakhs
- 8) Date of commencement of the work :- 30-09-2009
- 9) Date of Completion :- 31-12-2010
- 10) Physical progress of the work till date :- Completed
- 11) Name of executing agency :- EE (T/C) Cum DPIU PMGSY, West Khasi Hills.
- 12) Whether there is any revised estimate :- Nil
- 13) The Quality of construction of the road is good.
- 14) Earth cutting of the road and construction of side drain is satisfactory
- 15) The length of the motorable road connecting from Mawkohngei to Mawthadraishan village is 5.00 KM.

- 16) Width of the road :- 3 metres.
- 17) Observations: It is found that the quality of the work is good whereas the same is yet to be black topped. On enquiry why the said road is not black topping, the E.E. i/c inform that the Commission Report for black topping is yet to be received.
- 18) Suggestions:- The E.E. i/c was advised to black top the road as soon as sanction is received.