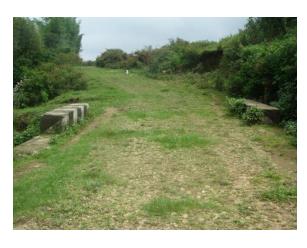

- 1) Date of Inspection: 24-06-2014
- 2) Team of Inspecting Officers:-Shri D.S.Kharpan, Asstt. Director and Shri M.C. Khonglah, Research Asstt. accompanied by Shri E. Lyngdoh, EE, Shri K. Rymbai, AEE, Shri S. Hujon, JE.
- 3. Details of Location :-i) Village Shanshong
  - ii) Block Mairang
  - iii) District West Khasi Hills
- 3) Name of the Scheme:- PMGSY.
- 4) Year of Sanctioned :- 2004 2005.
- 5) Amount Sanctioned:-Rs.163.433 Lakhs
- 6) Five (5) years of Maintenance Cost:-Rs. 1,97,336.00
- 7) Amount Utilized :- 147.71 Lakhs
- 8) Date of commencement of the work:-30-06-2009
- 9) Date of Completion :- 27-04-2012
- 10) Physical progress of the work till date :- Completed
- 11) Name of executing agency :- EE (T/C) Cum DPIU PMGSY, West Khasi Hills
- 12) Whether there is any revised estimate :- NIL
- 13) The Quality of construction of the road and side drain:Good
- 14) Earth cutting of the road and construction of side drain is satisfactory.
- 15) The length of the motorable road connecting from Shanshong to Mawlong village is 2.15 KM.

- 16) Width of the road :- 3 metres.
- 17) Observations:- It is found that construction of the road is completed but black topping of the same is yet to be done.
- 18. Suggestion:-The E.E. i/c was advised to move for sanction for Black Topping of the said road so as to avoid erosion of the road especially during the monsoon.