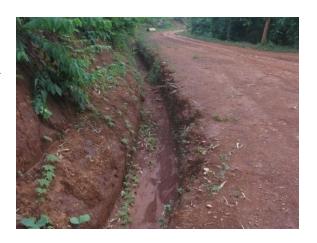

- 1) Date of Inspection: 7-08-2015
- Details of Location :- i) Village Pamlathar
  ii) Block Umsning
  iii) District Ri-Bhoi
- 3) Name of the Scheme:- PMGSY.
- 4) Year of Sanctioned :- 04-02-2014
- 5) Amount Sanctioned :- Rs. 638.71 Lakhs
- 6) Amount Utilized till date/completion:- Rs. 107.225 Lakhs
- 7) Maintenance Cost:- Rs.64.27 Lakhs
- 8) Date of commencement of the work :- 1-08-2014
- 9) Target date of Completion:- 28-02-2016
- 10) Date of Completion :- Work in progress.
- 11) Physical progress of the work till date : 20 %
- 12) Name of executing agency :- E.E PWD (Rds.) cum PIU Umsning Division Ribhoi District.
- 13) Whether there is any revised estimate :- Nil.
- 14) The Quality of construction of the road and side drain:- Work in progress
- 15) Earth cutting of the road and construction of side drain :- 80 % completed
- 16) The length of the motorable road connecting from UJ Road to Pamlathar village is 8.00 KM.

Side Drain of the road

- 17) Width of the road :- 3 metres.
- 18) Observations/findings:- The Inspection Team found that about 80% of earth cutting and digging of side drain were completed. But on the day of inspection the AAE i/c informs that at present the work has to be temporarily discontinued due to monsoon and the same will be restarted after the end of the monsoon.