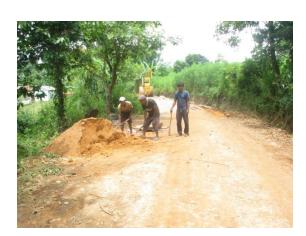

Shri.D.S.Kharpan, Assistant Director, Programme Implementation & Evaluation

Shri. M. C.Khonglah, Research Assistant, Programme Implementation & Evaluation

- 1) Date of Inspection: 7-08-2015
- 2) Details of Location :- i) Village Mawkynrong ii) Block Umsning
  - iii) District Ri-Bhoi
- 3) Name of the Scheme:- PMGSY.
- 4) Year of Sanctioned :- 08-05-2013
- 5) Amount Sanctioned: Rs. 153.08 Lakhs
- 6) Amount Utilized till date/completion:- Rs. 89.63 Lakhs
- 7) Maintenance Cost:- Rs. 15.31 Lakhs.
- 8) Date of commencement of the work :- 28-11-2013
- 9) Target date of Completion:- 27-05- 2014
- 10) Date of Completion: Work in progress.
- 11) Physical progress of the work till date: 85%
- 12) Name of executing agency :- E.E (T.C) PWD (Rd) cum DPIU PMGSY Ri-Bhoi District.
- 13) Whether there is any revised estimate :- Nil.
- 14) The Quality of construction of the road and side drain:Good
- 15) Earth cutting of the road and construction of side drain: Completed

Side Drain

16) The length of the motorable road connecting from UJ Road to Mawkynrong village is 2.5 KM.

- 17) Width of the road :- 3 metres.
- 18) Observations/findings:- It is found that construction of the road is in good progress and 80% of the road has been black topped.
- 19) Suggestions:- The AEE. i/c was advised to see that the work is in steady progress so that the work could be completed in time.