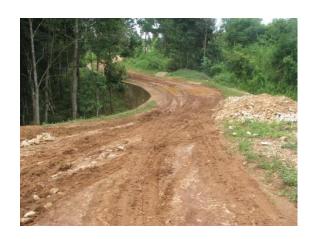

- 1) Date of Inspection: 7-08-2015
- 2) Details of Location :- i) Village Shilliang Umdoh ii) Block – Umsning
  - iii) District Ri-Bhoi
- 3) Name of the Scheme:- PMGSY.
- 4) Year of Sanctioned :- 08-05-2013
- 5) Amount Sanctioned: Rs. 124.61 Lakhs
- 6) Amount Utilized till date/completion:- Rs.38.141 Lakhs
- 7) Maintenance Cost:- Rs. 12.461 Lakhs.
- 8) Date of commencement of the work :- 3-12-2013
- 9) Target date of Completion:- 2-06-2015
- 10) Date of Completion :- Work in progress.
- 11) Physical progress of the work till date : 30 %
- 12) Name of executing agency :- SRRDA, Govt. of Meghalaya
- 13) Whether there is any revised estimate :- Nil.
- 14) The Quality of construction of the road and side drain:- Work in Progress
- 15) Earth cutting of the road and construction of side drain :- 60 % completed
- 16) The length of the motorable road connecting from UJ Road to Shilliang Umdoh village is 1.78 KM.
- 17) Width of the road :- 3 metres.

Guard Wall

- 18) Observations:- It is found that the work is in progress. But on the day of inspection no labourers could be found at the site and on enquiry, the AEE i/c inform that the work has to be stopped temporarily due to monsoon and the same will be resumed soon after the monsoon.
- 19) Suggestions:- The AEE incharge was advised to restart the work immediately after the end of the monsoon and also to monitor the same regularly so that the said road could be completed in time.