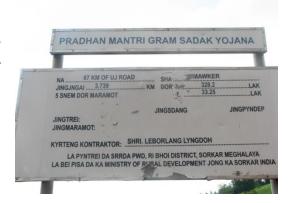

- 1) Date of Inspection: 7-08-2015
- Details of Location :- i) Village Mawker
  ii) Block Umsning
  iii) District Ri-Bhoi
- 3) Name of the Scheme:- PMGSY.
- 4) Year of Sanctioned :- 08-05-2013
- 5) Amount Sanctioned :- Rs. 328.2 Lakhs
- 6) Amount Utilized till date/completion:- Rs. 103.061 Lakhs
- 7) Maintenance Cost:- Rs. 33.25 Lakhs
- 8) Date of commencement of the work: 03-12-2013
- 9) Target date of Completion:- 02-06-2015
- 10) Date of Completion :- Work in progress.
- 11) Physical progress of the work till date : 30 %
- 12) Name of executing agency:- SRRDA, PWD, Ri-Bhoi
- 13) Whether there is any revised estimate :- Nil.
- 14) The Quality of construction of the road and side drain:-Work in Progress
- 15) Earth cutting of the road and construction of side drain :- Earth cutting is completed but digging of side drain is in progress.
- 16) The length of the motorable road connecting from UJ Road to Mawker village is 3.739 KM.

- 17) Width of the road :- 3 metres.
- 18) Observations/findings:- It is found that earth cutting is completed whereas digging/making of side drain is only 40 percent completed.
- 19) Suggestions:- The AEE i/c was advised to see that the work is in steady progress so that the same could be completed in time.