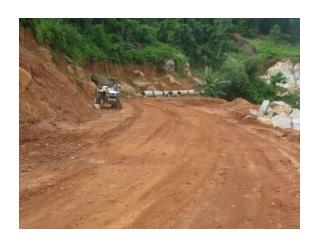

- 1) Date of Inspection: 7-08-2015
- 2) Details of Location :- i) Village Lymphuid ii) Block – Umsning iii) District – Ri-Bhoi
- 3) Name of the Scheme:- PMGSY.
- 4) Year of Sanctioned :- 04-02-2014
- 5) Amount Sanctioned: Rs. 1613.65 Lakhs
- 6) Amount Utilized till date/completion:- Rs.311.829 Lakhs
- 7) Maintenance Cost:- Rs.161.24 Lakhs
- 8) Date of commencement of the work :- 2-06-2014
- 9) Target date of Completion:- 01-12-2015
- 10) Date of Completion :- Work in progress.
- 11) Physical progress of the work till date: 20 %
- 12) Name of executing agency :- SRRDA, Govt. of Meghalaya
- 13) Whether there is any revised estimate :- Nil.
- 14) The Quality of construction of the road and side drain:- Work in Progress
- 15) Earth cutting of the road and construction of side drain: 80 % of earth cutting was completed whereas side drains are yet to be dug.
- 16) The length of the motorable road connecting from UJ Road to Lymphuid village is 16.125 KM.

**Guard Wall** 

- 17) Width of the road :- 3 metres.
- 18) Observations/findings:- It is found that about 80 % of earth cutting has been completed but side drains are yet to be dug.
- 19) Suggestions:- The Inspection Team advised the AEE i/c to monitor the work regularly so that the work will be in steady progress.