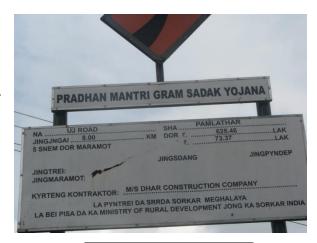

- 1) Date of Inspection: 7-08-2015
- Details of Location :- i) Village Pamlathar
  ii) Block Umsning
  iii) District Ri-Bhoi
- 3) Name of the Scheme:- PMGSY.
- 4) Year of Sanctioned :- 04-02-2014
- 5) Amount Sanctioned :- Rs. 638.71 Lakhs
- 6) Amount Utilized till date/completion:- Rs. 107.225 Lakhs
- 7) Maintenance Cost:- Rs.64.27 Lakhs
- 8) Date of commencement of the work :- 1-08-2014
- 9) Target date of Completion:- 28-02-2016
- 10) Date of Completion :- Work in progress.
- 11) Physical progress of the work till date : 20 %
- 12) Name of executing agency :- E.E PWD (Rds.) cum PIU Umsning Division Ribhoi District.
- 13) Whether there is any revised estimate :- Nil.
- 14) The Quality of construction of the road and side drain:- Work in progress
- 15) Earth cutting of the road and construction of side drain :- 80 % completed
- 16) The length of the motorable road connecting from UJ Road to Pamlathar village is 8.00 KM.

Side Drain of the road

- 17) Width of the road :- 3 metres.
- 18) Observations/findings:- The Inspection Team found that about 80% of earth cutting and digging of side drain were completed. But on the day of inspection the AAE i/c informs that at present the work has to be temporarily discontinued due to monsoon and the same will be restarted after the end of the monsoon.

19) Suggestions:- The AAE, i/c was advised restart the work soon after the end of the monsoon so that the same could be completed within the stipulated date/time.

- 1) Date of Inspection: 7-08-2015
- Details of Location :- i) Village Umshiaw
  ii) Block Umsning
  iii) District Ri-Bhoi
- 3) Name of the Scheme:- PMGSY.
- 4) Year of Sanctioned :- 04-02-2014
- 5) Amount Sanctioned :- Rs. 138.55 Lakhs
- 6) Amount Utilized till date/completion:- NA
- 7) Maintenance Cost:- Rs. 13.162 Lakhs.
- 8) Date of commencement of the work :- 04-07-2014
- 9) Target date of Completion:- 03-04-2015
- 10) Date of Completion: Work in progress.
- 11) Physical progress of the work till date: 60 %
- 12) Name of executing agency :- E.E (T.C) PWD (Rd) Umsning Division.
- 13) Whether there is any revised estimate :- Nil.
- 14) The Quality of construction of the road and side drain:- Good
- 15) Earth cutting of the road and construction of side drain :- Completed
- 16) Metalling and Blacktopping of the motorable road connecting from UJ Road to Umshiaw village is 4.50 KM.( Stage II, Phase VIII, 3<sup>rd</sup> Trench).