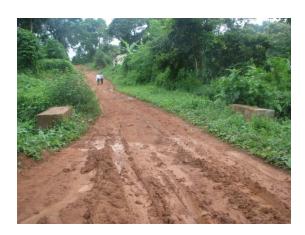

- 1) Date of Inspection: 7-08-2015
- Details of Location :- i) Village Pamlathar
  ii) Block Umsning
  iii) District Ri-Bhoi
- 3) Name of the Scheme:- PMGSY.
- 4) Year of Sanctioned :- 04-02-2014
- 5) Amount Sanctioned :- Rs. 638.71 Lakhs
- 6) Amount Utilized till date/completion:- Rs. 107.225 Lakhs
- 7) Maintenance Cost:- Rs.64.27 Lakhs
- 8) Date of commencement of the work :- 1-08-2014
- 9) Target date of Completion:- 28-02-2016
- 10) Date of Completion :- Work in progress.
- 11) Physical progress of the work till date : 20 %
- 12) Name of executing agency :- E.E PWD (Rds.) cum PIU Umsning Division Ribhoi District.
- 13) Whether there is any revised estimate :- Nil.
- 14) The Quality of construction of the road and side drain:- Work in progress
- 15) Earth cutting of the road and construction of side drain :- 80 % completed
- 16) The length of the motorable road connecting from UJ Road to Pamlathar village is 8.00 KM.

Side Drain of the road

- 17) Width of the road :- 3 metres.
- 18) Observations/findings:- The Inspection Team found that about 80% of earth cutting and digging of side drain were completed. But on the day of inspection the AAE i/c informs that at present the work has to be temporarily discontinued due to monsoon and the same will be restarted after the end of the monsoon.