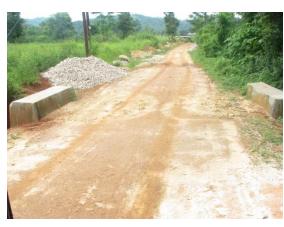

- 1) Date of Inspection: 7-08-2015
- Details of Location :- i) Village Pamlathar
  ii) Block Umsning
  iii) District Ri-Bhoi
- 3) Name of the Scheme:- PMGSY.
- 4) Year of Sanctioned :- 04-02-2014
- 5) Amount Sanctioned :- Rs. 638.71 Lakhs
- 6) Amount Utilized till date/completion:- Rs. 107.225 Lakhs
- 7) Maintenance Cost:- Rs.64.27 Lakhs
- 8) Date of commencement of the work :- 1-08-2014
- 9) Target date of Completion:- 28-02-2016
- 10) Date of Completion :- Work in progress.
- 11) Physical progress of the work till date : 20 %
- 12) Name of executing agency :- E.E PWD (Rds.) cum PIU Umsning Division Ribhoi District.
- 13) Whether there is any revised estimate :- Nil.
- 14) The Quality of construction of the road and side drain:- Work in progress
- 15) Earth cutting of the road and construction of side drain :- 80 % completed
- 16) The length of the motorable road connecting from UJ Road to Pamlathar village is 8.00 KM.

Side Drain of the road

- 17) Width of the road :- 3 metres.
- 18) Observations/findings:- The Inspection Team found that about 80% of earth cutting and digging of side drain were completed. But on the day of inspection the AAE i/c informs that at present the work has to be temporarily discontinued due to monsoon and the same will be restarted after the end of the monsoon.