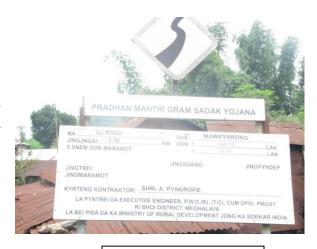

Shri.D.S.Kharpan, Assistant Director, Programme Implementation & Evaluation

Shri. M. C.Khonglah, Research Assistant, Programme Implementation & Evaluation

- 1) Date of Inspection: 7-08-2015
- 2) Details of Location :- i) Village Mawkynrong ii) Block Umsning
  - iii) District Ri-Bhoi
- 3) Name of the Scheme:- PMGSY.
- 4) Year of Sanctioned :- 08-05-2013
- 5) Amount Sanctioned: Rs. 153.08 Lakhs
- 6) Amount Utilized till date/completion:- Rs. 89.63 Lakhs
- 7) Maintenance Cost:- Rs. 15.31 Lakhs.
- 8) Date of commencement of the work :- 28-11-2013
- 9) Target date of Completion:- 27-05- 2014
- 10) Date of Completion: Work in progress.
- 11) Physical progress of the work till date: 85%
- 12) Name of executing agency :- E.E (T.C) PWD (Rd) cum DPIU PMGSY Ri-Bhoi District.
- 13) Whether there is any revised estimate :- Nil.
- 14) The Quality of construction of the road and side drain:Good
- 15) Earth cutting of the road and construction of side drain: Completed

Side Drain

16) The length of the motorable road connecting from UJ Road to Mawkynrong village is 2.5 KM.

- 17) Width of the road :- 3 metres.
- 18) Observations/findings:- It is found that construction of the road is in good progress and 80% of the road has been black topped.
- 19) Suggestions:- The AEE. i/c was advised to see that the work is in steady progress so that the work could be completed in time.