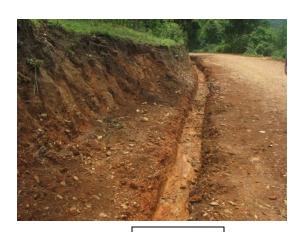

Shri.D.S.Kharpan, Assistant Director, Programme Implementation & Evaluation

Shri. M. C.Khonglah, Research Assistant, Programme Implementation & Evaluation

- 1) Date of Inspection: 7-08-2015
- 2) Details of Location :- i) Village Mawkynrong ii) Block Umsning
  - iii) District Ri-Bhoi
- 3) Name of the Scheme:- PMGSY.
- 4) Year of Sanctioned :- 08-05-2013
- 5) Amount Sanctioned: Rs. 153.08 Lakhs
- 6) Amount Utilized till date/completion:- Rs. 89.63 Lakhs
- 7) Maintenance Cost:- Rs. 15.31 Lakhs.
- 8) Date of commencement of the work :- 28-11-2013
- 9) Target date of Completion:- 27-05- 2014
- 10) Date of Completion: Work in progress.
- 11) Physical progress of the work till date: 85%
- 12) Name of executing agency :- E.E (T.C) PWD (Rd) cum DPIU PMGSY Ri-Bhoi District.
- 13) Whether there is any revised estimate :- Nil.
- 14) The Quality of construction of the road and side drain:Good
- 15) Earth cutting of the road and construction of side drain: Completed

Side Drain

16) The length of the motorable road connecting from UJ Road to Mawkynrong village is 2.5 KM.

- 17) Width of the road :- 3 metres.
- 18) Observations/findings:- It is found that construction of the road is in good progress and 80% of the road has been black topped.
- 19) Suggestions:- The AEE. i/c was advised to see that the work is in steady progress so that the work could be completed in time.