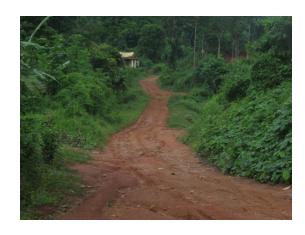

- 1) Date of Inspection: 7-08-2015
- 2) Details of Location :- i) Village Shilliang Umdoh ii) Block – Umsning
  - iii) District Ri-Bhoi
- 3) Name of the Scheme:- PMGSY.
- 4) Year of Sanctioned :- 08-05-2013
- 5) Amount Sanctioned: Rs. 124.61 Lakhs
- 6) Amount Utilized till date/completion:- Rs.38.141 Lakhs
- 7) Maintenance Cost:- Rs. 12.461 Lakhs.
- 8) Date of commencement of the work :- 3-12-2013
- 9) Target date of Completion:- 2-06-2015
- 10) Date of Completion :- Work in progress.
- 11) Physical progress of the work till date : 30 %
- 12) Name of executing agency :- SRRDA, Govt. of Meghalaya
- 13) Whether there is any revised estimate :- Nil.
- 14) The Quality of construction of the road and side drain:- Work in Progress
- 15) Earth cutting of the road and construction of side drain :- 60 % completed
- 16) The length of the motorable road connecting from UJ Road to Shilliang Umdoh village is 1.78 KM.
- 17) Width of the road :- 3 metres.

Guard Wall

- 18) Observations:- It is found that the work is in progress. But on the day of inspection no labourers could be found at the site and on enquiry, the AEE i/c inform that the work has to be stopped temporarily due to monsoon and the same will be resumed soon after the monsoon.
- 19) Suggestions:- The AEE incharge was advised to restart the work immediately after the end of the monsoon and also to monitor the same regularly so that the said road could be completed in time.