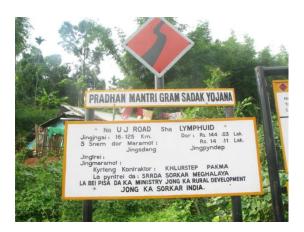

- 1) Date of Inspection: 7-08-2015
- 2) Details of Location :- i) Village Lymphuid ii) Block – Umsning iii) District – Ri-Bhoi
- 3) Name of the Scheme:- PMGSY.
- 4) Year of Sanctioned :- 04-02-2014
- 5) Amount Sanctioned: Rs. 1613.65 Lakhs
- 6) Amount Utilized till date/completion:- Rs.311.829 Lakhs
- 7) Maintenance Cost:- Rs.161.24 Lakhs
- 8) Date of commencement of the work :- 2-06-2014
- 9) Target date of Completion:- 01-12-2015
- 10) Date of Completion :- Work in progress.
- 11) Physical progress of the work till date: 20 %
- 12) Name of executing agency :- SRRDA, Govt. of Meghalaya
- 13) Whether there is any revised estimate :- Nil.
- 14) The Quality of construction of the road and side drain:- Work in Progress
- 15) Earth cutting of the road and construction of side drain: 80 % of earth cutting was completed whereas side drains are yet to be dug.
- 16) The length of the motorable road connecting from UJ Road to Lymphuid village is 16.125 KM.

**Guard Wall** 

- 17) Width of the road :- 3 metres.
- 18) Observations/findings:- It is found that about 80 % of earth cutting has been completed but side drains are yet to be dug.
- 19) Suggestions:- The Inspection Team advised the AEE i/c to monitor the work regularly so that the work will be in steady progress.