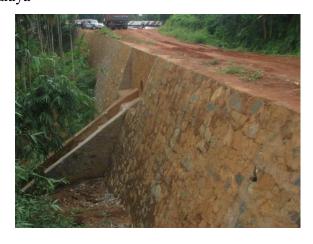

Guard Wall

- 18) Observations:- It is found that the work is in progress. But on the day of inspection no labourers could be found at the site and on enquiry, the AEE i/c inform that the work has to be stopped temporarily due to monsoon and the same will be resumed soon after the monsoon.
- 19) Suggestions:- The AEE incharge was advised to restart the work immediately after the end of the monsoon and also to monitor the same regularly so that the said road could be completed in time.