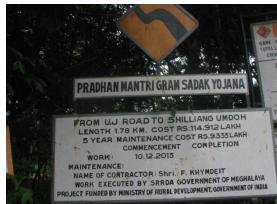

- 1) Date of Inspection: 7-08-2015
- 2) Details of Location :- i) Village Shilliang Umdoh ii) Block – Umsning
  - iii) District Ri-Bhoi
- 3) Name of the Scheme:- PMGSY.
- 4) Year of Sanctioned :- 08-05-2013
- 5) Amount Sanctioned: Rs. 124.61 Lakhs
- 6) Amount Utilized till date/completion:- Rs.38.141 Lakhs
- 7) Maintenance Cost:- Rs. 12.461 Lakhs.
- 8) Date of commencement of the work :- 3-12-2013
- 9) Target date of Completion:- 2-06-2015
- 10) Date of Completion :- Work in progress.
- 11) Physical progress of the work till date : 30 %
- 12) Name of executing agency :- SRRDA, Govt. of Meghalaya
- 13) Whether there is any revised estimate :- Nil.
- 14) The Quality of construction of the road and side drain:- Work in Progress
- 15) Earth cutting of the road and construction of side drain :- 60 % completed
- 16) The length of the motorable road connecting from UJ Road to Shilliang Umdoh village is 1.78 KM.
- 17) Width of the road :- 3 metres.

Hume Pipe

- 18) Observations:- It was found that about 80% of the earth cutting/work is completed but side drain is yet to be dug.
- 19) Suggestions:- The AEE. i/c was advised to monitor the work regularly so that the work will be in steady progress.

Shri.D.S.Kharpan, Assistant Director, Programme Implementation & Evaluation

Shri. M. C.Khonglah, Research Assistant, Programme Implementation & Evaluation

- 1) Date of Inspection: 7-08-2015
- 2) Details of Location :- i) Village Mawkynrong ii) Block Umsning
  - iii) District Ri-Bhoi
- 3) Name of the Scheme:- PMGSY.
- 4) Year of Sanctioned :- 08-05-2013
- 5) Amount Sanctioned: Rs. 153.08 Lakhs
- 6) Amount Utilized till date/completion:- Rs. 89.63 Lakhs
- 7) Maintenance Cost:- Rs. 15.31 Lakhs.
- 8) Date of commencement of the work :- 28-11-2013
- 9) Target date of Completion:- 27-05- 2014
- 10) Date of Completion: Work in progress.
- 11) Physical progress of the work till date: 85%
- 12) Name of executing agency :- E.E (T.C) PWD (Rd) cum DPIU PMGSY Ri-Bhoi District.
- 13) Whether there is any revised estimate :- Nil.
- 14) The Quality of construction of the road and side drain:Good
- 15) Earth cutting of the road and construction of side drain: Completed