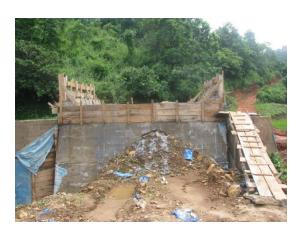

- 1) Date of Inspection: 7-08-2015
- 2) Team of Inspecting Officers: Shri D. S Kharpan, Asstt. Director and Shri M.C. Khonglah, Research Asstt. accompanied by Shri H. Nengnong, AEE.
- 3) Details of Location :- i) Village Tihwieh ii) Block – Umsning iii) District – Ri-Bhoi
- 4) Name of the Scheme:- PMGSY.
- 5) Year of Sanctioned :- 04-02-2014
- 6) Amount Sanctioned: Rs. 407.752 Lakhs
- 7) Amount Utilized till date/completion:- NA
- 8) Maintenance Cost:- Rs. 41.1 Lakhs.
- 9) Date of commencement of the work: 02-9-2014
- 10) Target date of Completion:- 1-03- 2016
- 11) Date of Completion :- Work in progress.
- 12) Physical progress of the work till date: 45%
- 13) Name of executing agency :- E.E PWD (Rd) NH Circle, Shillong cum PMGSY Ri-Bhoi District.
- 14) Whether there is any revised estimate :- Nil.
- 15) The Quality of construction of the road and side drain:Good
- 16) Earth cutting of the road and construction of side drain :- Good

RCC Bridge under construction

- 17) The length of the motorable road connecting from UJ Road to Tihwieh village is 7.122 KM.
- 18) Width of the road :- 3 metres.
- 19) Observations/findings:- It is found that earth cutting has been done whereas metalling and blacktopping is yet to be done. The motorable bridge is also under construction. The AEE, i/c informed that at present the work was stopped due to monsoon and the same will be resumed immediately after the end of the monsoon.