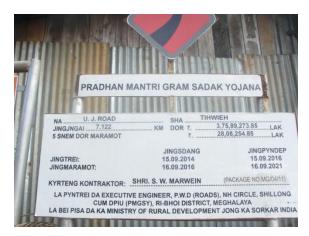

- 1) Date of Inspection: 7-08-2015
- 2) Team of Inspecting Officers: Shri D. S Kharpan, Asstt. Director and Shri M.C. Khonglah, Research Asstt. accompanied by Shri H. Nengnong, AEE.
- 3) Details of Location :- i) Village Tihwieh ii) Block – Umsning iii) District – Ri-Bhoi
- 4) Name of the Scheme:- PMGSY.
- 5) Year of Sanctioned :- 04-02-2014
- 6) Amount Sanctioned: Rs. 407.752 Lakhs
- 7) Amount Utilized till date/completion:- NA
- 8) Maintenance Cost:- Rs. 41.1 Lakhs.
- 9) Date of commencement of the work: 02-9-2014
- 10) Target date of Completion:- 1-03- 2016
- 11) Date of Completion :- Work in progress.
- 12) Physical progress of the work till date: 45%
- 13) Name of executing agency :- E.E PWD (Rd) NH Circle, Shillong cum PMGSY Ri-Bhoi District.
- 14) Whether there is any revised estimate :- Nil.
- 15) The Quality of construction of the road and side drain:Good
- 16) Earth cutting of the road and construction of side drain :- Good