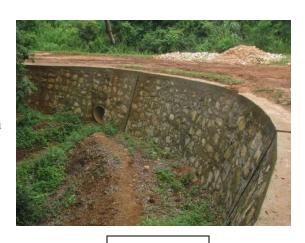

- 1) Date of Inspection: 7-08-2015
- 2) Details of Location :- i) Village Lymphuid ii) Block – Umsning iii) District – Ri-Bhoi
- 3) Name of the Scheme:- PMGSY.
- 4) Year of Sanctioned :- 04-02-2014
- 5) Amount Sanctioned: Rs. 1613.65 Lakhs
- 6) Amount Utilized till date/completion:- Rs.311.829 Lakhs
- 7) Maintenance Cost:- Rs.161.24 Lakhs
- 8) Date of commencement of the work :- 2-06-2014
- 9) Target date of Completion:- 01-12-2015
- 10) Date of Completion :- Work in progress.
- 11) Physical progress of the work till date: 20 %
- 12) Name of executing agency :- SRRDA, Govt. of Meghalaya
- 13) Whether there is any revised estimate :- Nil.
- 14) The Quality of construction of the road and side drain:- Work in Progress
- 15) Earth cutting of the road and construction of side drain: 80 % of earth cutting was completed whereas side drains are yet to be dug.
- 16) The length of the motorable road connecting from UJ Road to Lymphuid village is 16.125 KM.

**Guard Wall** 

- 17) Width of the road :- 3 metres.
- 18) Observations/findings:- It is found that about 80 % of earth cutting has been completed but side drains are yet to be dug.
- 19) Suggestions:- The Inspection Team advised the AEE i/c to monitor the work regularly so that the work will be in steady progress.